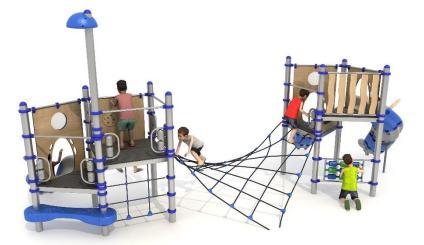

## HX-PLAY 6035.

## Set contains:

- 9 poles,
- 3 triangle paltforms,
- 1 square paltform,
- LLDPE entry step,
- Grid between platforms,
- Entry rope net,
- Single slide for 120cm platform,
- Single curved slide for 90cm platform,

- Single curved slide for 160cm platform,
- 1 XOX panel in staineless steel frame,
- Math panel,
- Fence panel,
- 3 Panels made of HPL sheet,
- Pole caps,
- 1 LLDPE decorative roof,
- Connecting elements.