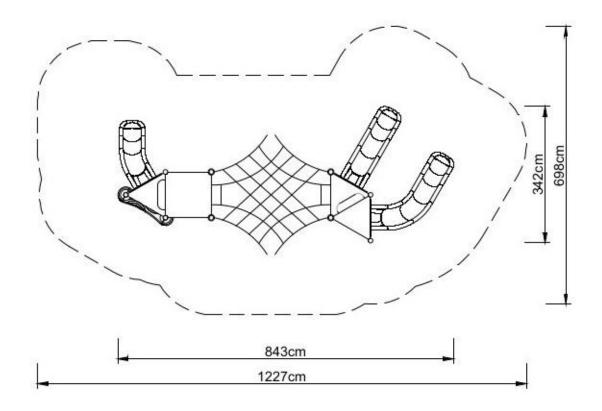

## Technical data:

• Length:

- 843 cm
- Width: 342 cm
  - Platform height: 90, 120, 160, total 300 cm
- Free fall height: 160 cm
  - 1227 x 698 cm
- Fall zone:Ages:
  - Ages:
     5-12

     Safety standard:
     EN 1176-1:2017; EN 1176-3:2017