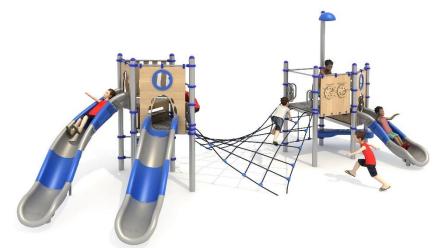

## HX-PLAY 6035.

## Set contains:

- 9 poles,
- 3 triangle paltforms,
- 1 square paltform,
- LLDPE entry step,
- Grid between platforms,
- Entry rope net,
- Single slide for 120cm platform,
- Single curved slide for 90cm platform,

- Single curved slide for 160cm platform,
- 1 XOX panel in staineless steel frame,
- Math panel,
- Fence panel,
- 3 Panels made of HPL sheet,
- Pole caps,
- 1 LLDPE decorative roof,
- Connecting elements.