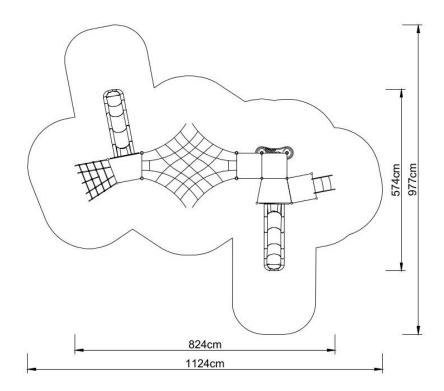

#### Technical data:

- Length:
- Width:
- 824 cm 574 cm
- Height: 350 cm
- Platform height: 60, 80, 100, 120 cm
- Free fall height:
- 120 cm
- Fall zone: 1124 x 977 cm
- Safety standard: EN 1176-1:2009; EN 1176-3:2009