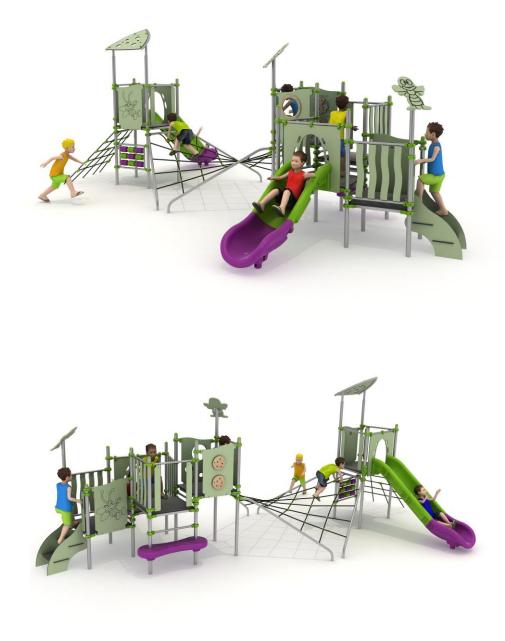

### Set contains:

- 14 poles,
- 5 square platforms,
- Entry ladder,
- Rope net connecting towers,
- Entry rope net,
- LLDPE entry step,
- Steps,
- Single slide for 80 cm platform

- Single slide for 120 cm platform,
- HPL panels,
- 1 XOX panel in staineless steel frame,
- Pole caps,
- 1 HPL roof,
- 2 HPL decorative roofs

#### Materials:

- 60cm diameter poles with made of stainless steel, quality AISI304,
- Galvanized steel platforms, powder coated with polyester paint, antiskid 15mm thicknes HDPE as a floor,
- Panels and roof 10mm thickness HPL sheets, uv stabilized, made for outside use.
- Steps made of LLDPE rotomoulded polyurethane,
- Slides made of rotomoulded LLDPE,
- Clamps and connectors made of aluminum casting,
- Stainless steel nuts, screws.