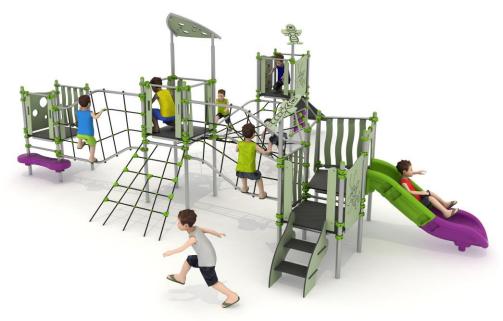

# Set contains:

- 18 poles,
- 5 square platforms,
- Entry ladder,
- 2 rope nets,
- Rope net connecting towers,
- Entry rope net,
- Twisted rope net,
- LLDPE entry step,

- Steps,
- Single slide for 80 cm platform,
- HPL panels,
- Pole caps,
- 1 HPL roof,
- 1 HPL decorative roof.

### **Technical data:**

Length: 643 cmWidth: 811 cmHeight: 350 cm

Platform height: 60, 80, 100, 120 cm

Free fall height: 200 cm

• Fall zone: 943 x 1164 cm

Safety standard: EN 1176-1:2009; EN 1176-3:2009

#### **Materials:**

- 60cm diameter poles with made of stainless steel, quality AISI304,
- Galvanized steel platforms, powder coated with polyester paint, antiskid 15mm thicknes HDPE as a floor,
- Panels and roof 10mm thickness HPL sheets, uv stabilized, made for outside use.
- Steps made of LLDPE rotomoulded polyurethane,
- Slides made of rotomoulded LLDPE,
- Clamps and connectors made of aluminum casting,
- Stainless steel nuts, screws.