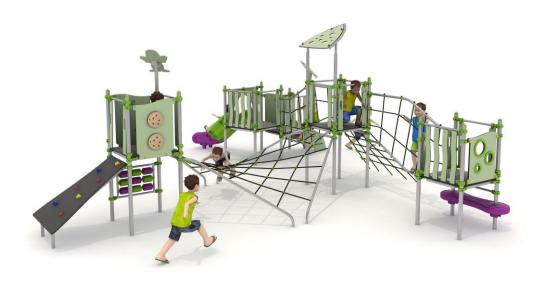

# Set contains:

- 18 poles,
- 5 square platforms,
- Entry ladder,
- 2 rope nets,
- Rope net connecting towers,
- Entry rope net,
- Twisted rope net,
- LLDPE entry step,

- Steps,
- Single slide for 80 cm platform,
- HPL panels,
- Pole caps,
- 1 HPL roof,
- 1 HPL decorative roof.

### **Technical data:**

Length: 643 cmWidth: 811 cmHeight: 350 cm

Platform height: 60, 80, 100, 120 cm

Free fall height: 200 cm

• Fall zone: 943 x 1164 cm

Safety standard: EN 1176-1:2009; EN 1176-3:2009

#### **Materials:**

- 60cm diameter poles with made of stainless steel, quality AISI304,
- Galvanized steel platforms, powder coated with polyester paint, antiskid 15mm thicknes HDPE as a floor,
- Panels and roof 10mm thickness HPL sheets, uv stabilized, made for outside use.
- Steps made of LLDPE rotomoulded polyurethane,
- Slides made of rotomoulded LLDPE,
- Clamps and connectors made of aluminum casting,
- Stainless steel nuts, screws.