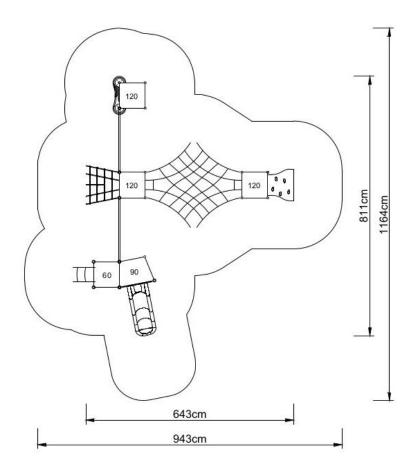

### **Technical data:**

Length: 643 cmWidth: 811 cmHeight: 350 cm

Platform height: 60, 80, 100, 120 cm

Free fall height: 200 cm

• Fall zone: 943 x 1164 cm

Safety standard: EN 1176-1:2009; EN 1176-3:2009