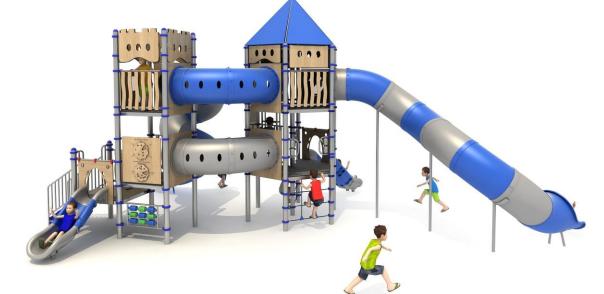

#### Set contains:

- 13 poles,
- 10 triangle paltforms,
- 3 qudrant paltforms,
- Entry rope net,
- Steps with railings,
- 2 curved tube conectors,
- Single slide for 80 cm. platform,
- Single slide for 120cm. platform,

- Curved tube slide for 280cm. platform,
- Spiral tube slide for 280cm. platform,
- 1 XOX panel in staineless steel frame,
- Pole caps,
- 1 hexagon roof,
- 3 Panels made of HPL sheet.

**PLAY SYSTEMS** Sp. z o.o. www.playsystems.pl