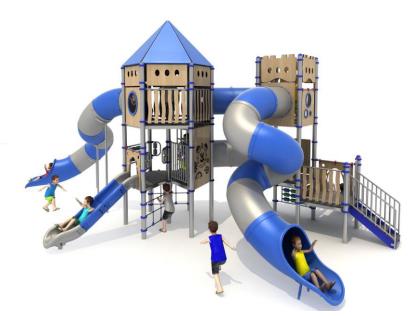

#### Set contains:

- 13 poles,
- 10 triangle paltforms,
- 3 qudrant paltforms,
- Entry rope net,
- Steps with railings,
- 2 curved tube conectors,
- Single slide for 80 cm. platform,
- Single slide for 120cm. platform,

- Curved tube slide for 280cm. platform,
- Spiral tube slide for 280cm. platform,
- 1 XOX panel in staineless steel frame,
- Pole caps,
- 1 hexagon roof,
- 3 Panels made of HPL sheet.

**PLAY SYSTEMS** Sp. z o.o. www.playsystems.pl