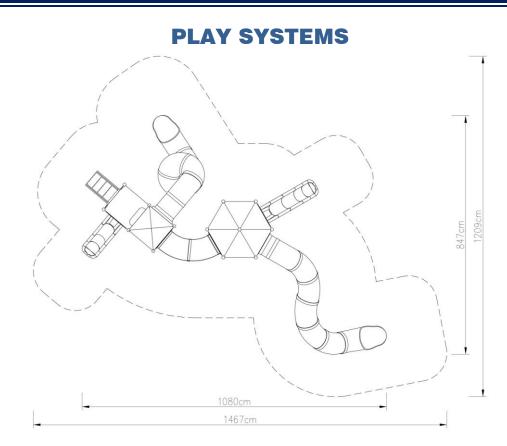

### Technical data:

- Length:
- Width:
- . . .
- Platform height:
- Free fall height:
- 80, 120, 280 cm, total 500 cm 200 cm
- Fall zone:
- Safety standard:
- 1467 x 1209 cm EN 1176-1:2009; EN 1176-3:2009

### Materials:

• 114 mm diameter poles with made of stainless steel, quality ASIS304

1080 cm

847 cm

- Galvanized steel platforms, powder coated with polyester paint, antiskid and waterproof 15 mm thickness HDPE floor.
- Panels 10 mm thickness HPL sheets, uv stabilized, made for outside use.
- hexagon roof 10 mm thickness HPL sheets, uv stabilized, made for outside use.
- Slides and steps made of rotomoulded LLDPE,
- Clamps and connectors made of aluminum casting,
- Stainless steel nuts, screws and connecting elements.