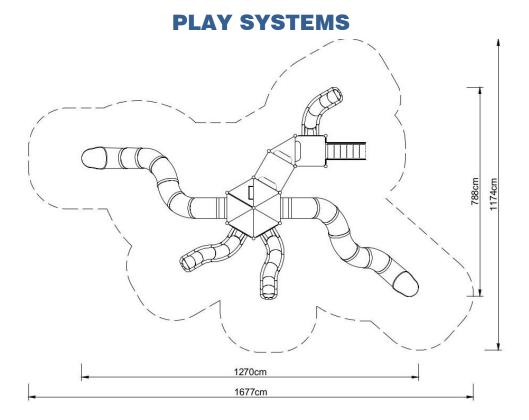

#### **Technical data:**

Length: 1270 cmWidth: 788 cm

Platform height: 120, 160, 200, 240, 320 cm, total 500 cm

Free fall height: 320 cm

• Fall zone: 1677 x 1174 cm

• Safety standard: EN 1176-1:2009; EN 1176-3:2009