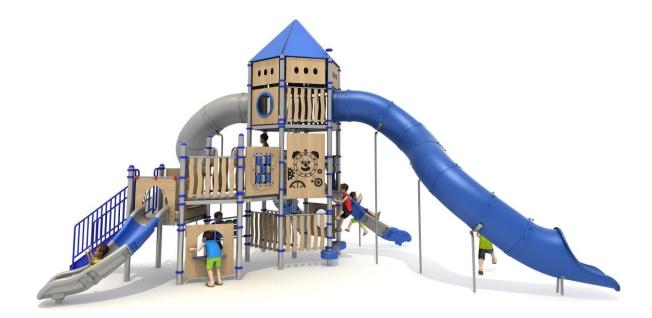

## Set contains:

- 12 poles,
- 12 triangle platforms,
- 2 quadrant platforms,
- LLDPE entry step,
- Entry ladder,
- Stairs with railings,
- Single curve slide for 120cm. platfrom,
- 2 single curved slides for 160cm. platform

- 2 curved tube slides for 320cm. platform
- 1 XOX panel in staineless steel frame,
- Ladder between the levels of the towers
- Pole caps,
- 1 hexagon roof for tower,
- 25 Panels made of HPL sheet

#### **Materials:**

- 114 mm diameter poles with made of stainless steel, quality ASIS304
- Galvanized steel platforms, powder coated with polyester paint, antiskid and waterproof 15 mm thickness HDPE floor.
- Panels 10 mm thickness HPL sheets, uv stabilized, made for outside use.
- hexagon roof 10 mm thickness HPL sheets, uv stabilized, made for outside use.
- Slides and steps made of rotomoulded LLDPE,
- Clamps and connectors made of aluminum casting,
- Stainless steel nuts, screws and connecting elements.