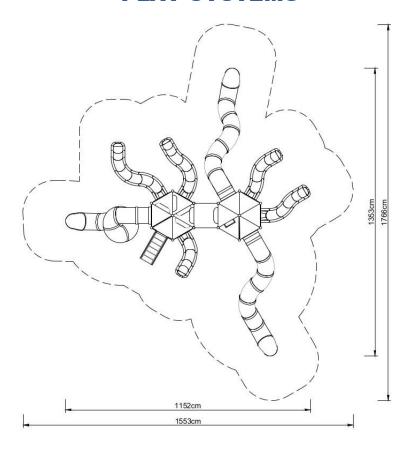

#### **Technical data:**

Length: 1152 cmWidth: 1353 cm

Platform height: 120, 160, 200, 240, 280, 320cm, total 500 cm

Free fall height: 240 cm

Fall zone: 1553 x 1766 cm

Safety standard: EN 1176-1:2009; EN 1176-3:2009