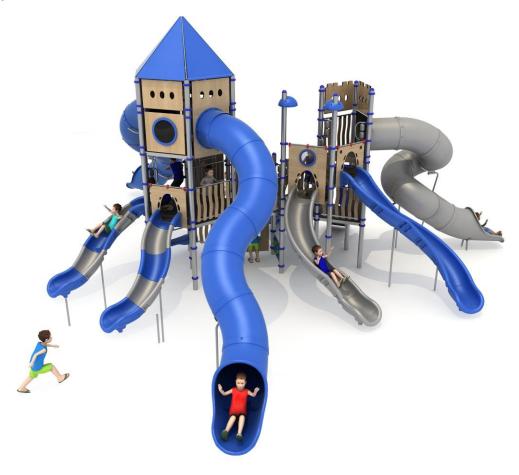

#### **Set contains**:

- 14 poles,
- 18 triangle platforms,
- 1 quadrant platforms,
- LLDPE entry step,
- Entry ladder,
- Stairs with railings,
- Single curved slide for 120cm platform
- 2 single curved slides for 160cm platform
- Single curved slide for 200cm. platform,

- Single curved slide for 240cm. platform,
- Sprial tube slide for 280cm. platform,
- 2 curved tube slides for 320cm. platform,
- 1 XOX panel in staineless steel frame
- Pole caps,
- 1 hexagon roof,
- 30 Panels made of HPL sheet