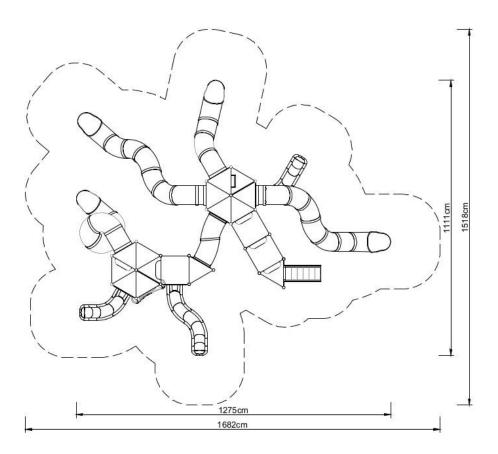

### **Technical data:**

Length: 1275 cmWidth: 1111 cm

Platform height: 120, 160, 200, 320 cm, total 500 cm

Free fall height: 200 cm

Fall zone: 1823 x 1680 cm

Safety standard: EN 1176-1:2009; EN 1176-3:2009