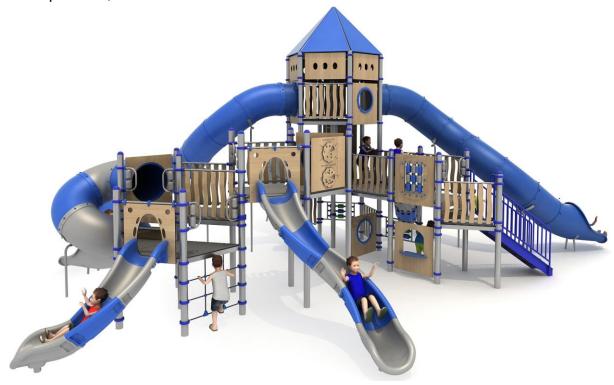

#### Set contains:

- 22 poles,
- 19 triangle platforms,
- 3 quadrant platforms,
- 1 LLDPE entry step,
- Entry ladder,
- Stairs with railings,
- Curved tube conector,
- Single curved slide for 120cm. platform,
- Single curved slide for 160cm. platform,
- Single curved slide for 200cm. platform,

- Spiral tube slide for 160cm. platform,
- Curved tube slide for 160 cm platform.
- 2 curved tube slides for 320cm platform
- 1 XOX panel in staineless steel frame,
- Pole caps,
- 1 hexagon roof,
- 3 Panels made of HPL sheet

#### **Materials:**

- 114 mm diameter poles with made of stainless steel, quality ASIS304
- Galvanized steel platforms, powder coated with polyester paint, antiskid and waterproof 15 mm thickness HDPE floor.
- Panels 10 mm thickness HPL sheets, uv stabilized, made for outside use.
- Hexagon roof 10 mm thickness HPL sheets, uv stabilized, made for outside use.
- Slides and steps made of rotomoulded LLDPE,
- Clamps and connectors made of aluminum casting,
- Stainless steel nuts, screws and connecting elements.