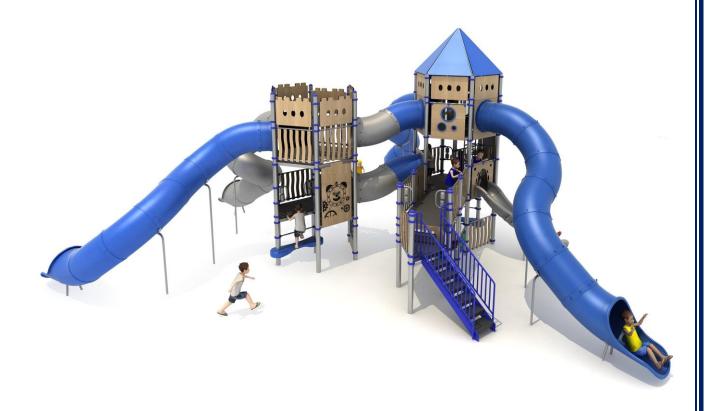

#### Set contains:

- 19 poles,
- 22 triangle platforms,
- 2 quadrant platforms,
- 2 LLDPE entry step,
- 2 Entry ladders,
- Stairs with railings,
- 2 Curved tube conectors.
- single curved slides for 120cm. platform,
- single curved slides for 160cm.
  41 Panels made of HPL sheet platform

- Spiral tube slide for 280cm platform,
- Curved tube slide for 280cm,
- Curved tube slide for 280cm,
- 2 Curved tube slide for 320cm,
- 2 XOX panel in staineless steel frame,
- Pole caps,
- 1 Hexagon roof,

#### **Materials:**

- 114 mm diameter poles with made of stainless steel, quality ASIS304
- Galvanized steel platforms, powder coated with polyester paint, antiskid and waterproof 15 mm thickness HDPE floor.
- Panels 10 mm thickness HPL sheets, uv stabilized, made for outside use.
- Hexagon roof 10 mm thickness HPL sheets, uv stabilized, made for outside use.
- Slides and steps made of rotomoulded LLDPE,
- Clamps and connectors made of aluminum casting,
- Stainless steel nuts, screws and connecting elements.