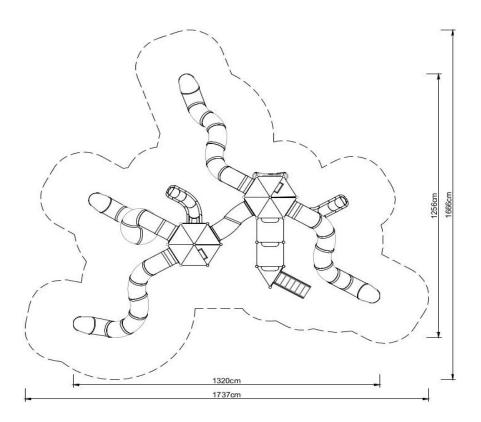

## **Technical data:**

Length: 1320 cmWidth: 1256 cm

Platform height: 120, 160, 280, 320 cm, total 500 cm

Free fall height: 280 cm

• Fall zone: 1737 x 1666 cm

• Age range: 5-14

Safety standard: EN 1176-1:2009; EN 1176-3:2009