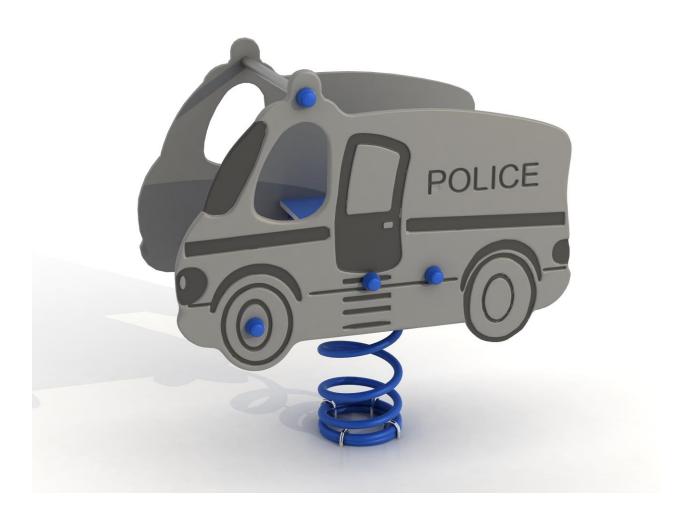

## **ROCKER POLICE CAR SAP.3012**

Swinging device - body with handles and leg support, fixed to a 18x180x360mm steel spring. A rocker fastened to the ground with a steel anchor. The body is made of HDPE board, colored in full mass, which gives complete resistance to discoloration and UV radiation. Connecting elements, i.e. screws, etc. made of stainless steel.

## **Technical data:**

Length: 76 cmWidth: 50 cmHeight: 80 cm

Height of the seat: 45 cm
Free fall height: 45 cm
Fall zone: 400 x 400 cm

• Safety norms: PN-EN 1176-1; PN-EN 1176-6

Number of users: 1Age range: 3-6 years

## **Materials:**

- Galvanized and powder coated steel,
- Spring powder coated steel 400 x 200 x 20 mm
- HDPE sheet.