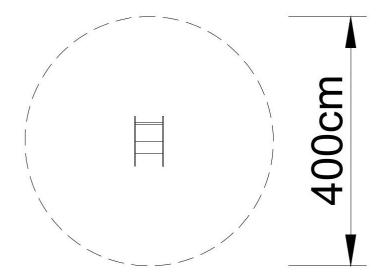

## **Technical data:**

Length: 76 cmWidth: 50 cmHeight: 80 cm

Height of the seat: 45 cm
Free fall height: 45 cm
Fall zone: 400 x 400 cm

• Safety norms: PN-EN 1176-1; PN-EN 1176-6

Number of users: 1Age range: 3-6 years