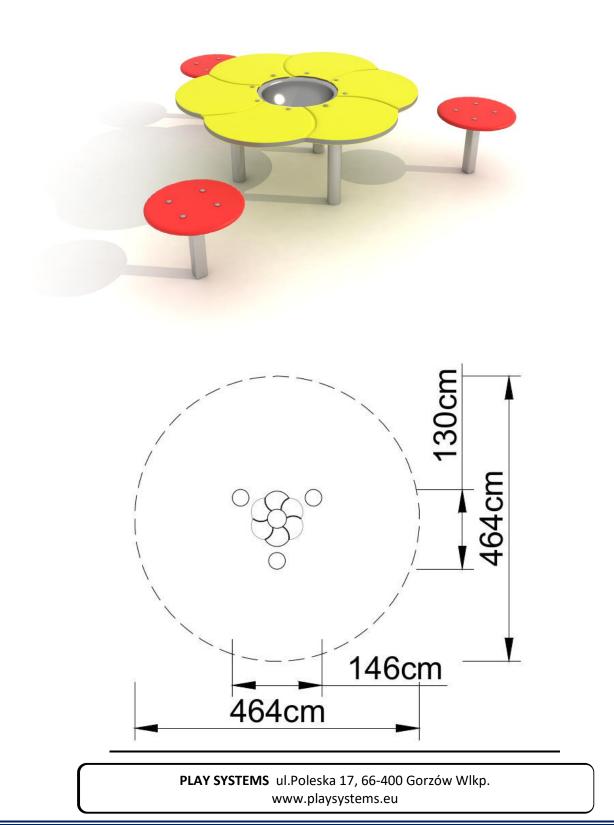

## Sandpit FS-SAND 010.

Flower-shaped sandbox with three seats. Corner posts made of galvanized steel tube powder coated. Table top and seats made of HDPE board colored in a weather-resistant mass.

| <u>Technical</u>                                                    | data:                                                                                                  |
|---------------------------------------------------------------------|--------------------------------------------------------------------------------------------------------|
| ☐ length:                                                           | 146 cm                                                                                                 |
| □ width:                                                            | 130 cm                                                                                                 |
| □ height:                                                           | 50 cm                                                                                                  |
| □ security 2                                                        | zone: 464 x 464 cm                                                                                     |
| □ safety sta                                                        | andard: EN 1176-1.                                                                                     |
|                                                                     |                                                                                                        |
| <u>Materials:</u>                                                   |                                                                                                        |
|                                                                     | ments made of powder-coated galvanized steel,                                                          |
| ☐ metal ele                                                         | ments made of powder-coated galvanized steel,<br>de of HDPE sheet colored in a weather-resistant mass, |
| □ metal ele                                                         |                                                                                                        |
| <ul><li>□ metal ele</li><li>□ walls ma</li><li>□ Poles ma</li></ul> | de of HDPE sheet colored in a weather-resistant mass,                                                  |