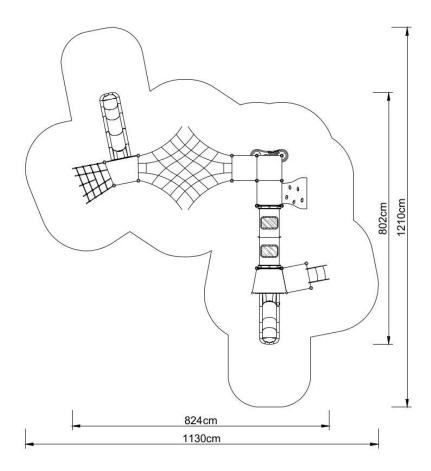

#### **Technical data:**

Length: 824 cmWidth: 802 cmHeight: 350 cm

Platform height: 60, 80, 100, 120 cm

Free fall height: 120 cm

Fall zone: 1130 x 1210 cm

Safety standard: EN 1176-1:2009; EN 1176-3:2009