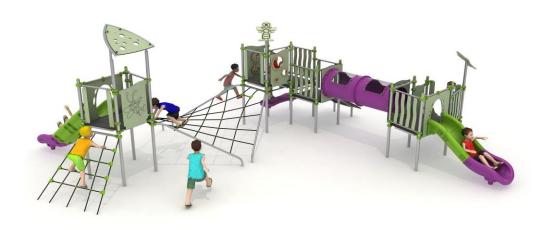

## Set contains:

- 18 poles,
- 6 platforms,
- Entry ladder,
- Rope net connecting towers,
- Tube connector,
- Entry rope net,
- Climbing wall,
- LLDPE entry step,

- Steps,
- Single slide for 80 cm platform,
- Single slide for 120 cm platform,
- HPL panels,
- Pole caps,
- 1 HPL roof,
- 2 HPL decorative roofs

#### **Technical data:**

Length: 824 cmWidth: 802 cmHeight: 350 cm

Platform height: 60, 80, 100, 120 cm

Free fall height: 120 cm

Fall zone: 1130 x 1210 cm

Safety standard: EN 1176-1:2009; EN 1176-3:2009

#### **Materials:**

- 60cm diameter poles with made of stainless steel, quality AISI304,
- Galvanized steel platforms, powder coated with polyester paint, antiskid 15mm thicknes HDPE as a floor,
- Panels and roof 10mm thickness HPL sheets, uv stabilized, made for outside use.
- Steps made of LLDPE rotomoulded polyurethane,
- Slides made of rotomoulded LLDPE,
- Clamps and connectors made of aluminum casting,
- Stainless steel nuts, screws.