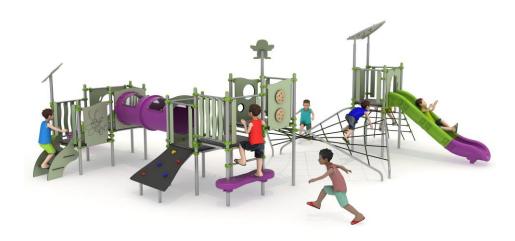

## Set contains:

- 18 poles,
- 6 platforms,
- Entry ladder,
- Rope net connecting towers,
- Tube connector,
- Entry rope net,
- Climbing wall,
- LLDPE entry step,

- Steps,
- Single slide for 80 cm platform,
- Single slide for 120 cm platform,
- HPL panels,
- Pole caps,
- 1 HPL roof,
- 2 HPL decorative roofs

#### **Technical data:**

Length: 824 cmWidth: 802 cmHeight: 350 cm

Platform height: 60, 80, 100, 120 cm

Free fall height: 120 cm

Fall zone: 1130 x 1210 cm

Safety standard: EN 1176-1:2009; EN 1176-3:2009

#### **Materials:**

- 60cm diameter poles with made of stainless steel, quality AISI304,
- Galvanized steel platforms, powder coated with polyester paint, antiskid 15mm thicknes HDPE as a floor,
- Panels and roof 10mm thickness HPL sheets, uv stabilized, made for outside use.
- Steps made of LLDPE rotomoulded polyurethane,
- Slides made of rotomoulded LLDPE,
- Clamps and connectors made of aluminum casting,
- Stainless steel nuts, screws.