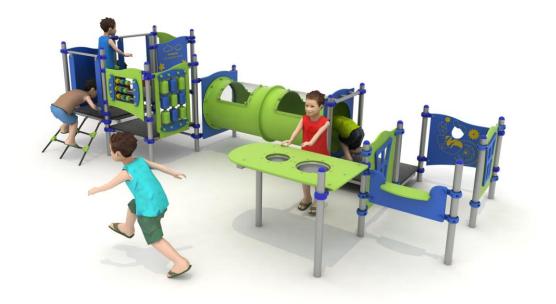

### **Set contains:**

- 18 poles,
- 4 square platform
- Stainless steel slide with HDPE sides,
- Rope entrance,

- Tubular passage with transparent elements,
- HDPE panels
- plugs for posts,
- connecting elements.