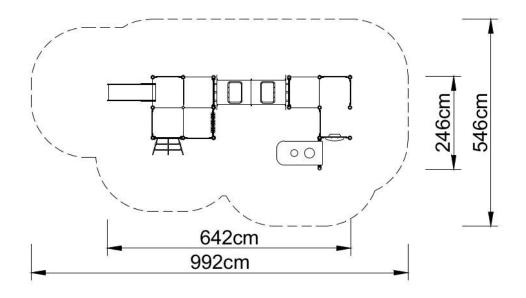

#### **Technical data:**

length: 642 cm,width: 246 cm,

platform height: 20, 40, 50, 60 cm,

• free fall height: 60 cm,

• fall zone: 992 x 546 cm,

safety standards: EN 1176-1; EN 1176-3,