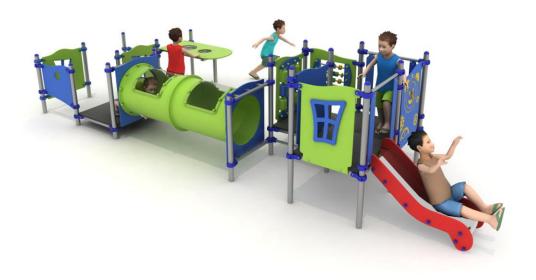

### **Set contains:**

- 18 poles,
- 4 square platform
- Stainless steel slide with HDPE sides,
- Rope entrance,

- Tubular passage with transparent elements,
- HDPE panels
- plugs for posts,
- connecting elements.