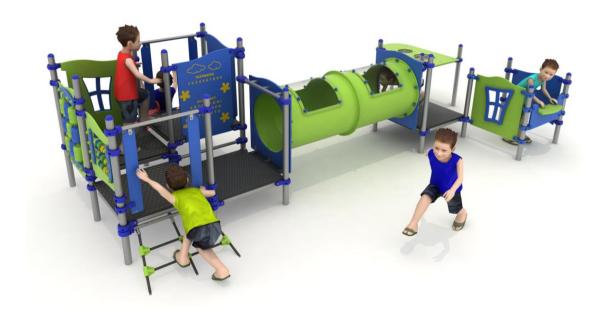

## **Set contains:**

- 17 poles,
- 5 square platforms
- Stainless steel slide with HDPE sides,
- Rope entrance,

- Tubular passage with transparent elements,
- HDPE panels,
- connecting elements.

The finishing elements of the square may differ from those presented in the visualization