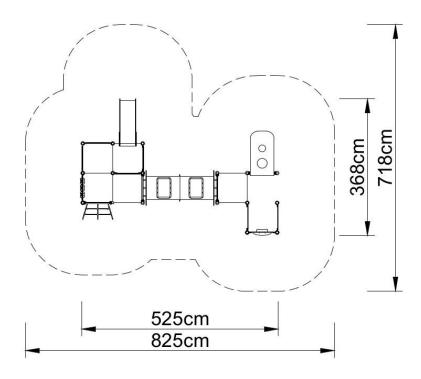

### Technical data:

length: 525 cm,width: 368 cm,

platform height: 30, 40, 50, 60 cm,

free fall height: 60 cm,

• fall zone: 825 x 718 cm,

safety standards: EN 1176-1; EN 1176-3,