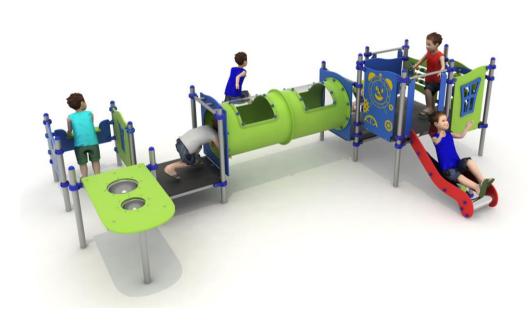

## **Set contains:**

- 17 poles,
- 5 square platforms
- Stainless steel slide with HDPE sides,
- Rope entrance,

- Tubular passage with transparent elements,
- HDPE panels,
- connecting elements.

The finishing elements of the square may differ from those presented in the visualization