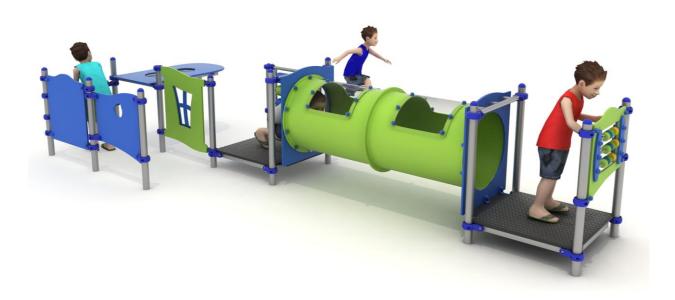

## Set contain:

- 13 poles,
- 2 square platform,
- Stainless steel slide with HDPE sides,
- Tubular transition with transparent elements
- HDPE panels,
- Table with bowls
- plugs for posts,
- connecting elements.

The finishing elements of the square may differ from those presented in the visualization

**PLAY SYSTEMS** Sp. z o.o. www.playsystems.pl