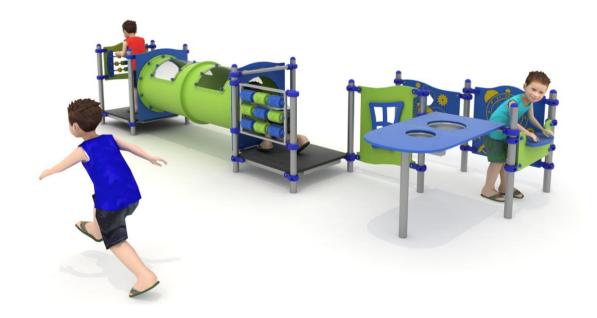

## Set contain:

- 13 poles,
- 2 square platform,
- Stainless steel slide with HDPE sides,
- Tubular transition with transparent elements
- HDPE panels,
- Table with bowls
- plugs for posts,
- connecting elements.

The finishing elements of the square may differ from those presented in the visualization

**PLAY SYSTEMS** Sp. z o.o. www.playsystems.pl