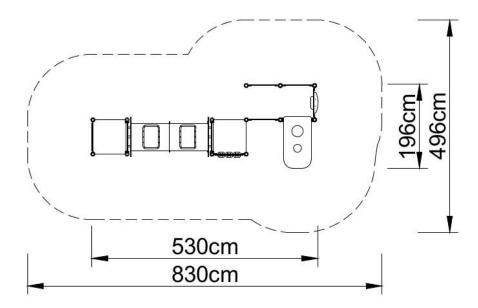

#### **Technical data:**

length: 530 cm,
width: 196 cm,
platform height: 20 cm,
free fall height: 60 cm,

• fall zone: 830 x 496 cm,

safety standards: EN 1176-1; EN 1176-3,