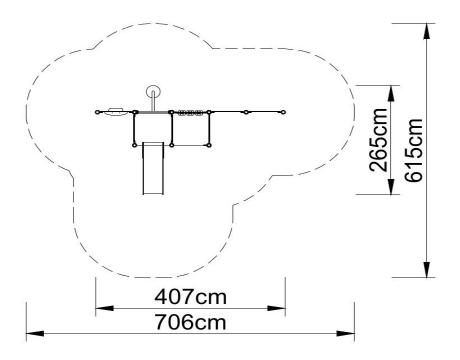

### **Technical data:**

length: 407 cm,width: 265 cm,

platform height: 20, 40, 60, 80 cm,

free fall height: 60 cm,

• fall zone: 706 x 615 cm,

• safety standards: EN 1176-1; EN 1176-3,