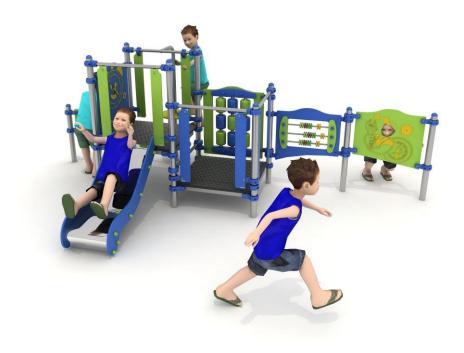

# **Set contains:**

- 9 poles,
- 2 square platform,
- tower
- Stainless steel slide with HDPE sides,
- 4 HDPE panels,
- plugs for posts,
- connecting elements.

The finishing elements of the square may differ from those presented in the visualization