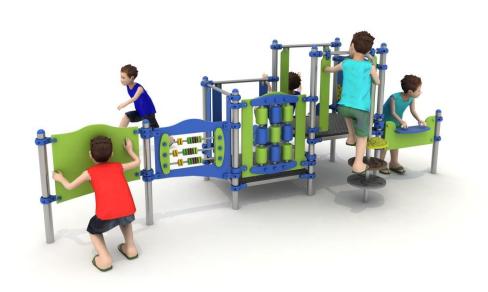

# **Set contains:**

- 9 poles,
- 2 square platform,
- tower
- Stainless steel slide with HDPE sides,
- 4 HDPE panels,
- plugs for posts,
- connecting elements.

The finishing elements of the square may differ from those presented in the visualization