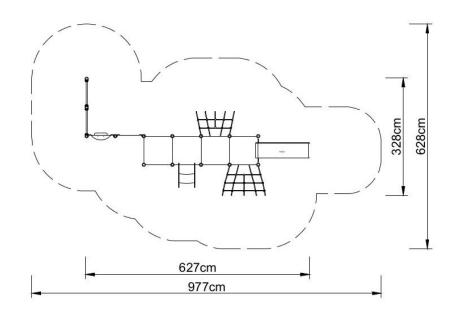

### Technical data:

- length: 627 cm,
- width: 328 cm,
- platform height: 40, 60, 80 cm,
- free fall height: 80 cm,
- fall zone: 977 x 628 cm,
- safety standards: EN 1176-1; EN 1176-3,