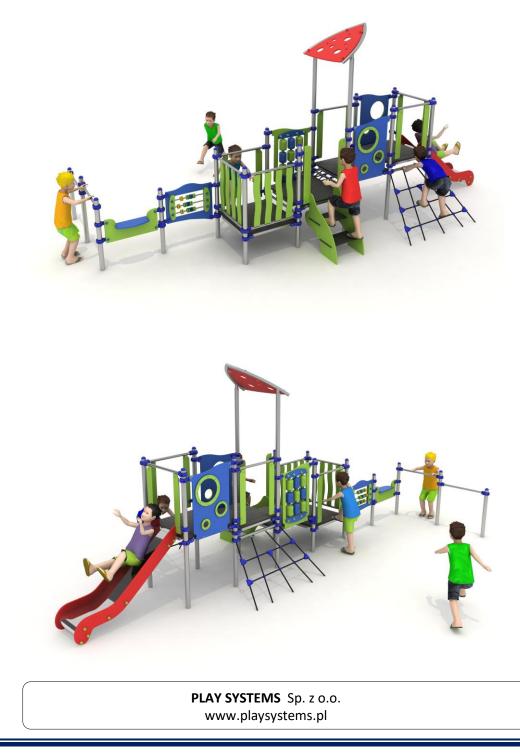

## Set contains:

- 14 poles,
- 4 square platform,
- Covered tower,
- Tower
- Stainless steel slide with HDPE sides,
- stairs
- 2 rope entrance
- 7 HDPE panels,
- plugs for posts,
- connecting elements.

The finishing elements of the square may differ from those presented in the visualization