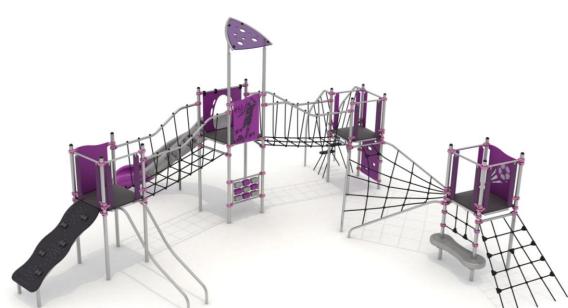

## Playground Set EP–PLAY 8105

## The set includes:

- 16 poles,
- 1 trapezoidal platform,
- 3 square platforms,
- entry step,
- 2 rope bridges,
- entry net,
- slide of pipes,
- net between the platforms,
- climbing net,

- 2 entry walls,
- single curved slide from the platform 120 cm,
- educational panels,
- caps for poles,
- 1 decorative roof,
- connecting elements.