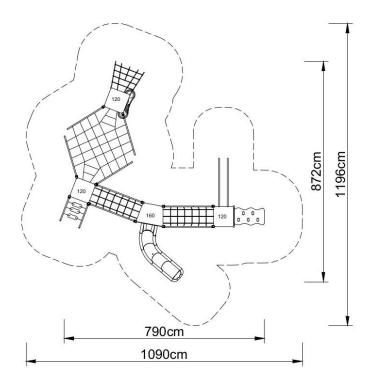

## Technical data:

- length:
- width:
- platform height:
- 120, 160 total 360 cm 160 cm

790 cm

872 cm

- free fall height: 160 cm
  fall zone: 1090 x 1196 cm
- age range: 5-14
  - 0-14 de: EN 1176-1: EN 117
- safety standards: EN 1176-1; EN 1176-3