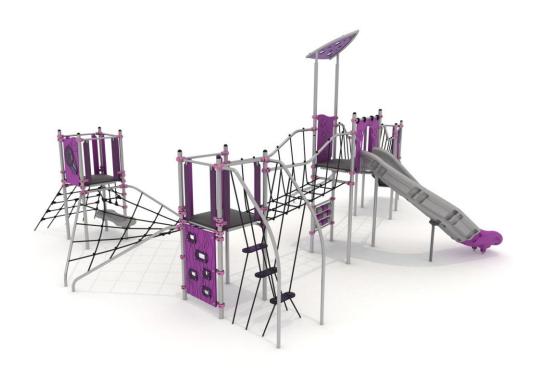

## Playground Set EP–PLAY 8105

## The set includes:

- 16 poles,
- 1 trapezoidal platform,
- 3 square platforms,
- entry step,
- 2 rope bridges,
- entry net,
- slide of pipes,
- net between the platforms,
- climbing net,

- 2 entry walls,
- single curved slide from the platform 120 cm,
- educational panels,
- caps for poles,
- 1 decorative roof,
- connecting elements.