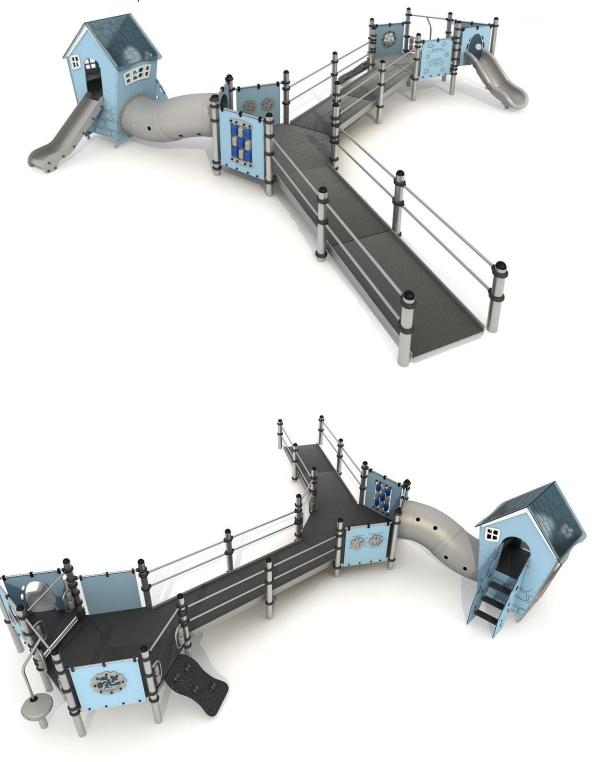

## Playground Set LF-PLAY 1103

## The set includes:

- Two cottages with the roofs,
- Stainless steel slide from the platform 60 cm,
- LLDPE slide from the platform 80 cm,
- Entry steps,
- Tube connector,

- Access platforms for disabled children,
- Entry steps "mushrooms",
- Entry wall,
- Educational panels.

## **Materials:**

- ullet Poles with a diameter of  $\emptyset$  115 mm and an axial distance of 114 cm made of stainless steel pipes of at least AISI304 class,
- galvanized steel platforms, powder-coated with polyester paints, covered with a waterproof anti-skid plate,
- panels made of HPL laminate plates for outdoor use with a thickness of 10 mm with a high coefficient of resistance to UV radiation,
- slide from the platform 60 cm made of stainless steel with sides made of HPL laminated plates for outdoor use with a thickness of 10 mm with a high coefficient of resistance to UV radiation,
- finishing elements (steps, slide from the platform 80 cm) made by rotary method of low-density polyethylene LLDPE dyed in mass,
- clamps and connectors made of cast aluminum,
- connecting elements, i.e. bolts etc. made of stainless steel.