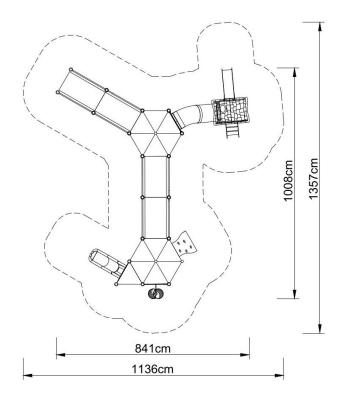

## **Technical data:**

length: 841 cmwidth: 1008 cm

platform height: 30, 60, 80 cm, total 210 cm

free fall height: 80 cm

fall zone: 1136 x 1357 cm

age range: 3-6 years

• safety standards: EN 1176-1; EN 1176-3