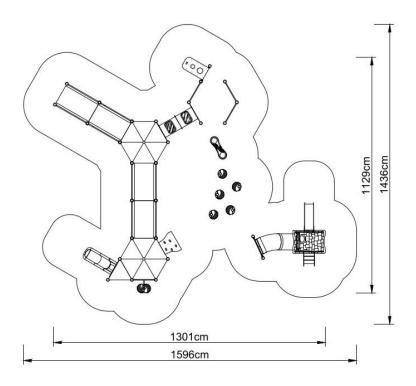

## **Technical data:**

length: 1301 cmwidth: 1129 cm

platform height: 30, 60, 80 cm, total 210 cm

free fall height: 80 cm

• fall zone: 1596 x 1436 cm

• age range: 3-6 years

• safety standards: EN 1176-1; EN 1176-3