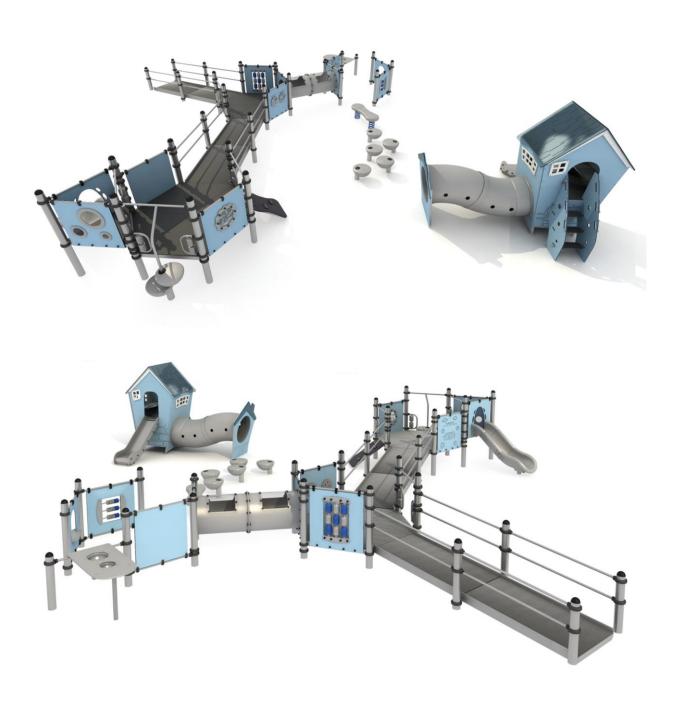

## The set includes:

- Cottage with the roof,
- Stainless steel slide from the platform 60 cm,
- LLDPE slide from the platform 80 cm,
- Tube connector,
- Entry steps,
- Tube connector with windows,

- Access platforms for disabled children,
- Mushroom jumpers,
- Balancing bench,
- Table with bowls,
- Entry steps "mushrooms",
- Entry wall,
- Educational panels.

## **Materials:**

- Poles with a diameter of  $\emptyset$  115 mm and an axial distance of 114 cm made of stainless steel pipes of at least AISI304 class,
- galvanized steel platforms, powder-coated with polyester paints, covered with a waterproof anti-skid plate,
- panels made of HPL laminate plates for outdoor use with a thickness of 10 mm with a high coefficient of resistance to UV radiation,
- slide from the platform 60 cm made of stainless steel with sides made of HPL laminated plates for outdoor use with a thickness of 10 mm with a high coefficient of resistance to UV radiation.
- finishing elements (steps, slide from the platform 80 cm) made by rotary method of low-density polyethylene LLDPE dyed in mass,
- clamps and connectors made of cast aluminum,
- connecting elements, i.e. bolts etc. made of stainless steel.