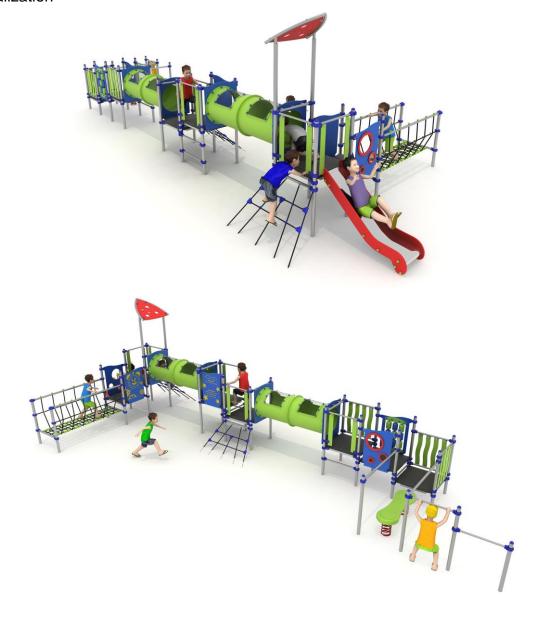

### **Set contains:**

- 14 poles,
- 7 square platforms,
- 1 covered tower,
- 2 Tube conectors with windows,
- Hanging bridge
- 2 Rope entrance
- 7 HDPE panels,

- Stainless steel slide with HDPE sides
- Entry ladder,
- Balancing bench
- Train rods
- plugs for posts,
- connecting elements.

The finishing elements of the square may differ from those presented in the visualization

**PLAY SYSTEMS** Sp. z o.o. www.playsystems.pl