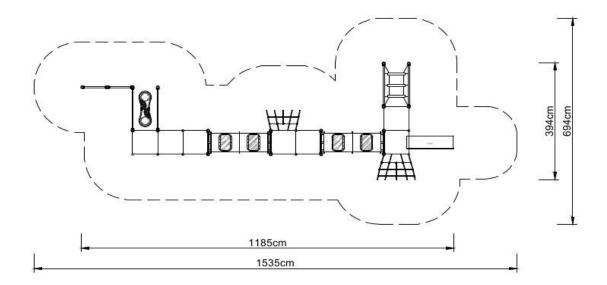

### **Technical data:**

length: 1185 cm,width: 394 cm,

platform height: 40, 60, 80, 120 cm,

free fall height: 120 cm,

• fall zone: 1535 x 694 cm,

safety standards: EN 1176-1; EN 1176-3,