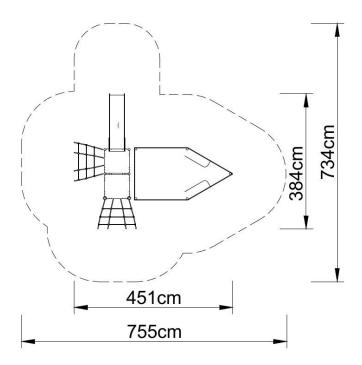

#### **Technical data:**

length: 451 cmwidth: 384 cmplatform height: 90 cm

fall zone: 755 x 734 cm
safety standards: EN 1176-1:2009.