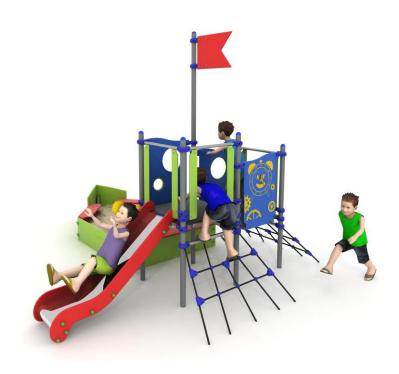

## Set contains:

- 6 poles,
- 2 square platforms,Stainless steel slide with HDPE sides
- 2 rope entrances,
- Three educational panels,
- Ship sandpit

**PLAY SYSTEMS** Sp. z o.o. www.playsystems.pl

#### **Materials:**

- 60 cm diameter poles with made of stainless steel, quality AISI304,
- Galvanized steel platforms, powder coated with polyester paint, antiskid
- panels made of HDP panels with a thickness of 19 mm with a high UV radiation resistance,
- Slide made of stainless steel and of HDPE sheets, UV proof,
- finishing elements (tube connector) made using the rotational method of low density polyethylene LLDPE,
- clamps and connectors made of aluminum casting
- stainless steel nuts, screws