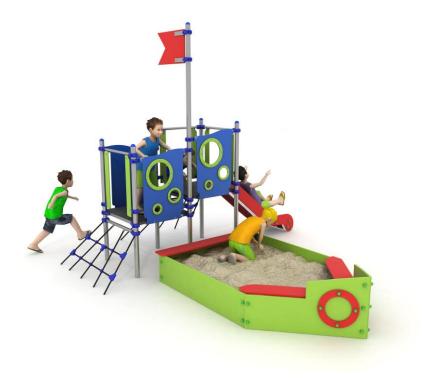

## Set contains:

- 6 poles,
- 2 square platforms,Stainless steel slide with HDPE sides
- 2 rope entrances,
- Three educational panels,
- Ship sandpit

**PLAY SYSTEMS** Sp. z o.o. www.playsystems.pl

#### **Materials:**

- 60 cm diameter poles with made of stainless steel, quality AISI304,
- Galvanized steel platforms, powder coated with polyester paint, antiskid
- panels made of HDP panels with a thickness of 19 mm with a high UV radiation resistance,
- Slide made of stainless steel and of HDPE sheets, UV proof,
- finishing elements (tube connector) made using the rotational method of low density polyethylene LLDPE,
- clamps and connectors made of aluminum casting
- stainless steel nuts, screws