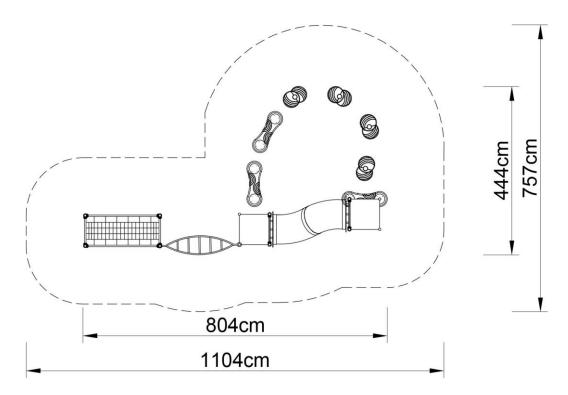

### **Technical data:**

length: 804 cm,
width: 444 cm,
platform height: 20, 40 cm,
free fall height: 40 cm,

• fall zone: 1104 x 757 cm,

safety standard: EN 1176-1; EN 1176-3,