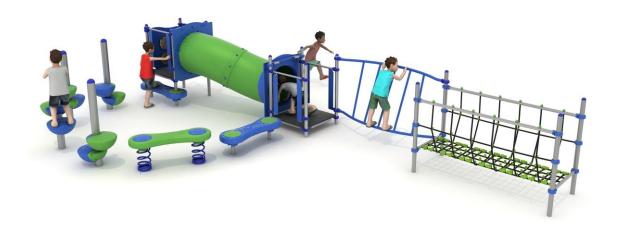

# **Set contains:**

- 16 poles,
- 2 square platform,
- Tube passage,
- 2 Balancing benches,
- HDPE Panels,

- rope bridge,
- longitudinal ladder,
- double steps,
- plugs for posts,
- connecting elements.

The finishing elements of the square may differ from those presented in the visualization

**PLAY SYSTEMS** Sp. z o.o. www.playsystems.pl