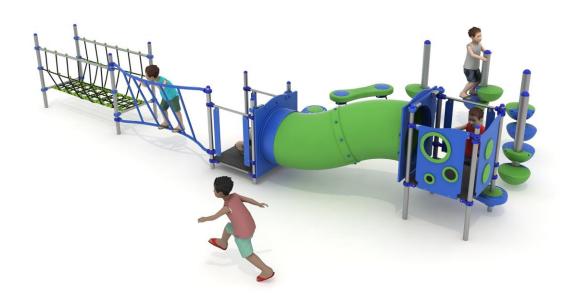

# **Set contains:**

- 16 poles,
- 2 square platform,
- Tube passage,
- 2 Balancing benches,
- HDPE Panels,

- rope bridge,
- longitudinal ladder,
- double steps,
- plugs for posts,
- connecting elements.

The finishing elements of the square may differ from those presented in the visualization

**PLAY SYSTEMS** Sp. z o.o. www.playsystems.pl