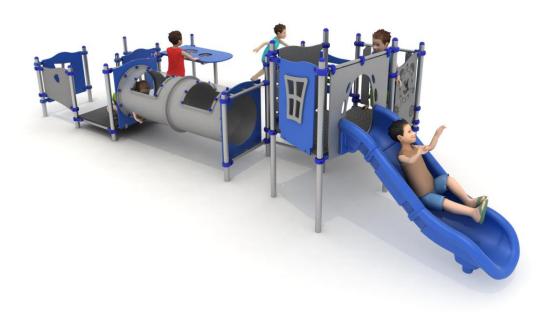

## **Set contains:**

- 17 poles,
- 3 square platform,
- 1 trapezoidal platform,
- LLDPE single slide,
- Rope entrance,

- Tubular passage with transparent elements,
- 8 HDPE panels
- plugs for posts,
- connecting elements.

#### **Materials:**

- 60 cm diameter poles with made of stainless steel, quality AISI304,
- Galvanized steel platforms, powder coated with polyester paint, antiskid
- panels made of HDP panels with a thickness of 19 mm with a high UV radiation resistance,
- Slide made of LLDPE, UV proof,
- finishing elements (tube connector) made using the rotational method of low density polyethylene LLDPE,
- clamps and connectors made of aluminum casting
- stainless steel nuts, screws