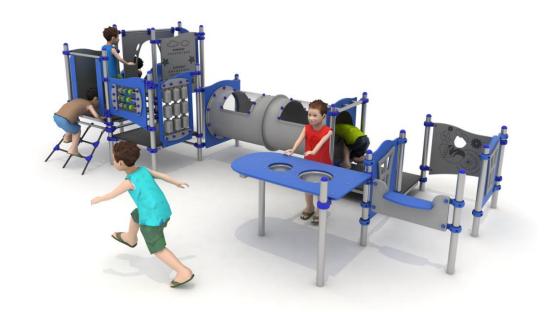

## **Set contains:**

- 17 poles,
- 3 square platform,
- 1 trapezoidal platform,
- LLDPE single slide,
- Rope entrance,

- Tubular passage with transparent elements,
- 8 HDPE panels
- plugs for posts,
- connecting elements.

#### **Materials:**

- 60 cm diameter poles with made of stainless steel, quality AISI304,
- Galvanized steel platforms, powder coated with polyester paint, antiskid
- panels made of HDP panels with a thickness of 19 mm with a high UV radiation resistance,
- Slide made of LLDPE, UV proof,
- finishing elements (tube connector) made using the rotational method of low density polyethylene LLDPE,
- clamps and connectors made of aluminum casting
- stainless steel nuts, screws