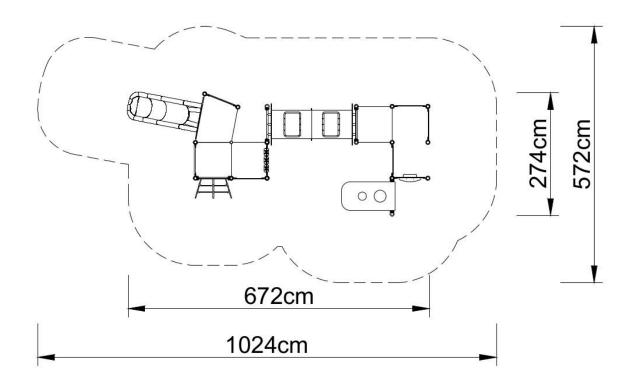

### **Technical data:**

length: 672 cm,width: 274 cm,

platform height: 20, 40, 60, 80 cm,

free fall height: 60 cm,

• fall zone: 1024 x 572 cm,

safety standards: EN 1176-1; EN 1176-3,