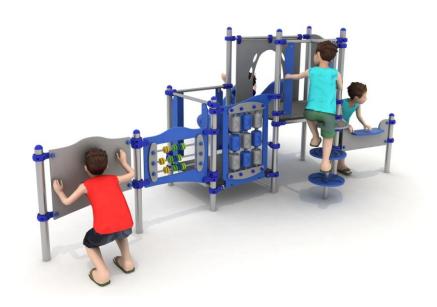

## **Set contains:**

- 9 poles,
- 1 square platform,
- 1 trapezoidal platform,
- tower

- LLDPE single slide,
- 4 HDPE panels,
- plugs for posts,
- connecting elements.

The finishing elements of the square may differ from those presented in the visualization

#### **Materials:**

- 60 cm diameter poles with made of stainless steel, quality AISI304,
- Galvanized steel platforms, powder coated with polyester paint, antiskid
- panels made of HDP panels with a thickness of 19 mm with a high UV radiation resistance,
- Slide made of LLDPE, UV proof,
- finishing elements (tube connector) made using the rotational method of low density polyethylene LLDPE,
- clamps and connectors made of aluminum casting
- stainless steel nuts, screws