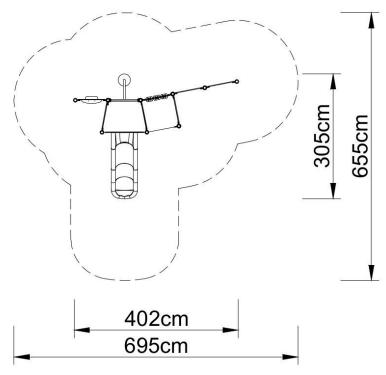

### **Technical data:**

length: 402 cm,
width: 305 cm,
platform height: 20, 60 cm,
free fall height: 60 cm,

fall zone: 695 x 655 cm,

safety standards: EN 1176-1; EN 1176-3,