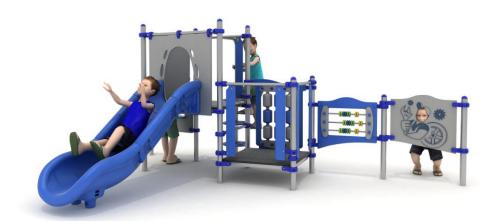

## **Set contains:**

- 9 poles,
- 1 square platform,
- 1 trapezoidal platform,
- tower

- LLDPE single slide,
- 4 HDPE panels,
- plugs for posts,
- connecting elements.

The finishing elements of the square may differ from those presented in the visualization

#### **Materials:**

- 60 cm diameter poles with made of stainless steel, quality AISI304,
- Galvanized steel platforms, powder coated with polyester paint, antiskid
- panels made of HDP panels with a thickness of 19 mm with a high UV radiation resistance,
- Slide made of LLDPE, UV proof,
- finishing elements (tube connector) made using the rotational method of low density polyethylene LLDPE,
- clamps and connectors made of aluminum casting
- stainless steel nuts, screws