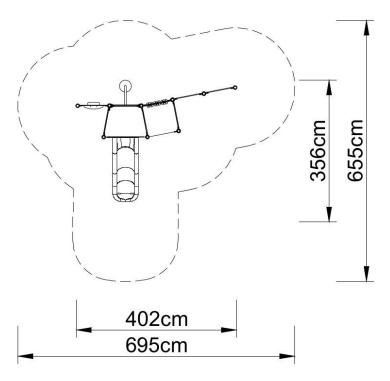

### **Technical data:**

length: 402 cm,
width: 356 cm,
platform height: 20, 60 cm,
free fall height: 60 cm,

fall zone: 695 x 655 cm,

safety standards: EN 1176-1; EN 1176-3,