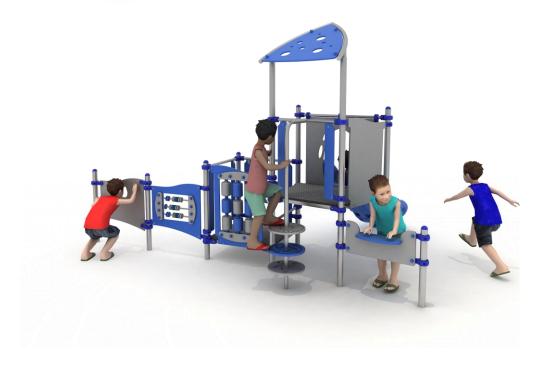

### **Set contains:**

- 9 poles,
- 1 square platform,
- 1 trapezoidal platform,
- LLDPE single slide,

- 4 HPDE panels,
- Covered tower
- plugs for posts,
- connecting elements.

The finishing elements of the square may differ from those presented in the visualization