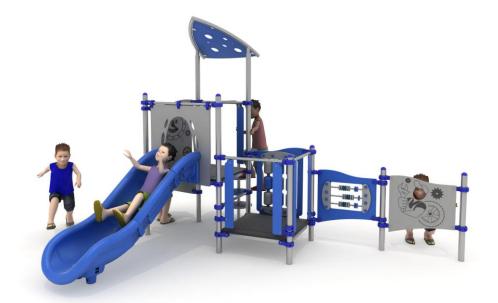

### **Set contains:**

- 9 poles,
- 1 square platform,
- 1 trapezoidal platform,
- LLDPE single slide,

- 4 HPDE panels,
- Covered tower
- plugs for posts,
- connecting elements.

The finishing elements of the square may differ from those presented in the visualization