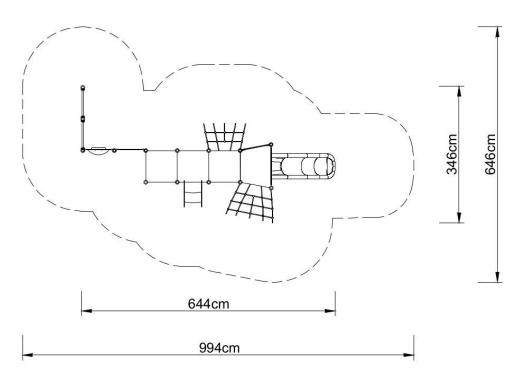

#### **Technical data:**

length: 644 cm,width: 346 cm,

platform height: 40, 60, 80 cm,

free fall height: 80 cm,

• fall zone: 994 x 646 cm,

safety standards: EN 1176-1; EN 1176-3,