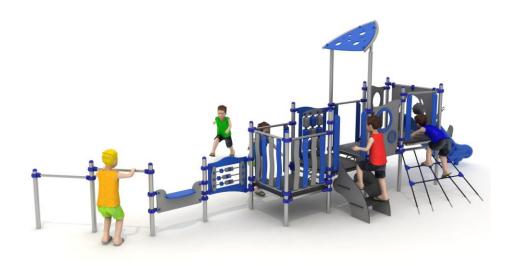

## **Set contains:**

- 14 poles,
- 3 square platform,
- 1 trapezoidal platform,
- Covered tower,
- Tower
- LLDPE single slide,

- stairs
- 2 rope entrance
- 7 HDPE panels,
- plugs for posts,
- connecting elements.

The finishing elements of the square may differ from those presented in the visualization

**PLAY SYSTEMS** Sp. z o.o. www.playsystems.pl