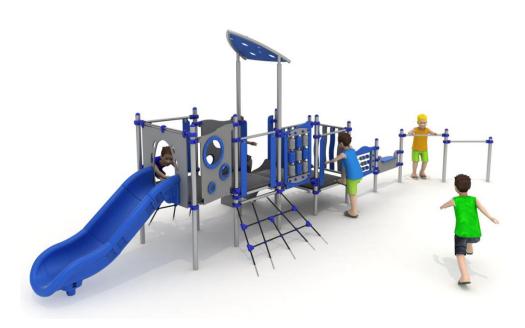

## **Set contains:**

- 14 poles,
- 3 square platform,
- 1 trapezoidal platform,
- Covered tower,
- Tower
- LLDPE single slide,

- stairs
- 2 rope entrance
- 7 HDPE panels,
- plugs for posts,
- connecting elements.

The finishing elements of the square may differ from those presented in the visualization

**PLAY SYSTEMS** Sp. z o.o. www.playsystems.pl