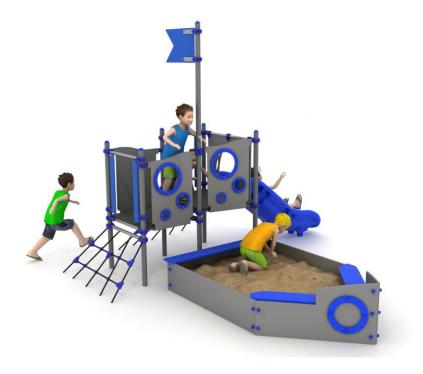

## Set contains:

- 6 poles,
- 1 square platform, 1 tapezoidal platform,
- LLDPE single slide,

- 2 rope entrances,
- Three educational panels,
- Ship sandpit

**PLAY SYSTEMS** Sp. z o.o. www.playsystems.pl