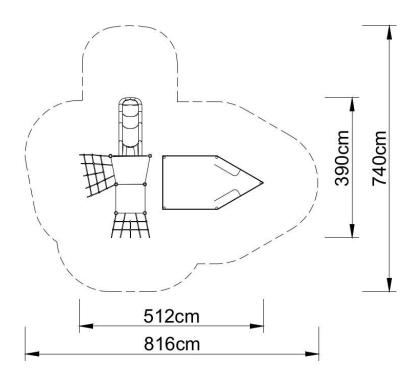

#### **Technical data:**

length: 512 cmwidth: 390 cmplatform height: 90 cm

fall zone: 816 x 740 cm
safety standards: EN 1176-1:2009.