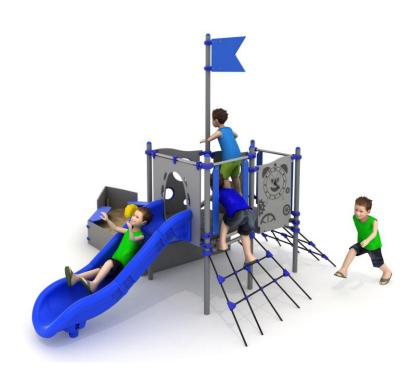

## Set contains:

- 6 poles,
- 1 square platform, 1 tapezoidal platform,
- LLDPE single slide,

- 2 rope entrances,
- Three educational panels,
- Ship sandpit

**PLAY SYSTEMS** Sp. z o.o. www.playsystems.pl