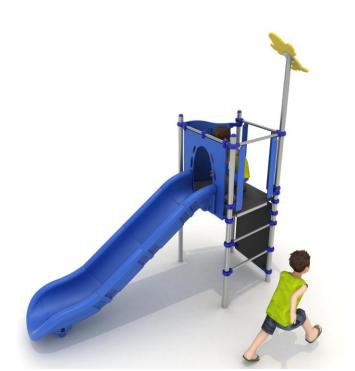

## Set contains:

- 4 poles,
- 1 trapezoidal platform,
- entry ladder,
- climbing wall,
- single slide for 120cm platform,
- HPL panel,
- pole caps,
- 1 decorative HPL roof,
- Stainless steel screws and nuts

#### Materials:

•

- 60cm diameter poles with made of stainless steel, quality AISI304,
- Galvanized steel platforms, powder coated with polyester paint, 15mm thickness antiskid HDPE floor,
- Panels and roof 10mm thickness HPL sheets, uv stabilized, made for outside use.
- Slide made of rotomoulded LLDPE,
- Clamps and connectors made of aluminum casting,
- Stainless steel nuts, screws.