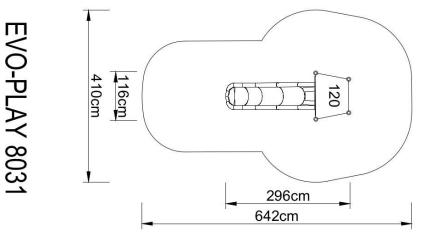

### **Technical data:**

- length: 296 cm
- width: 116 cm
- platform height: 120 cm, total 250 cm
- free fall height: 120 cm
- fall zone:
- 642 x 410 cm
- safety standard: EN 1176-1:2009; EN 1176-3:2009