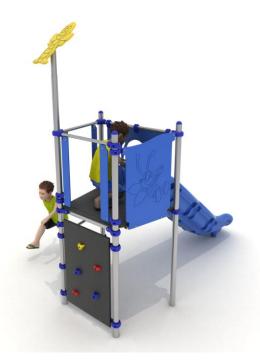

## Set contains:

- 4 poles,
- 1 trapezoidal platform,
- entry ladder,
- climbing wall,
- single slide for 120cm platform,
- HPL panel,
- pole caps,
- 1 decorative HPL roof,
- Stainless steel screws and nuts

#### Materials:

•

- 60cm diameter poles with made of stainless steel, quality AISI304,
- Galvanized steel platforms, powder coated with polyester paint, 15mm thickness antiskid HDPE floor,
- Panels and roof 10mm thickness HPL sheets, uv stabilized, made for outside use.
- Slide made of rotomoulded LLDPE,
- Clamps and connectors made of aluminum casting,
- Stainless steel nuts, screws.