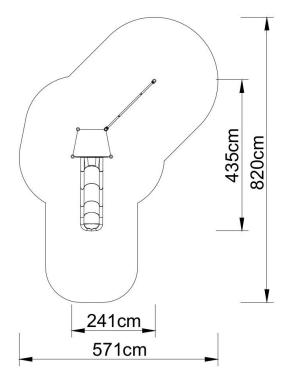

### Technical data:

- 435 cm length: •
- width: 241 cm
- platform height: 120 cm, total 250 cm
- free fall height: 180 cm
- fall zone:
- 820 x 571 cm
- safety standard: •
  - EN 1176-1:2009; EN 1176-3:2009