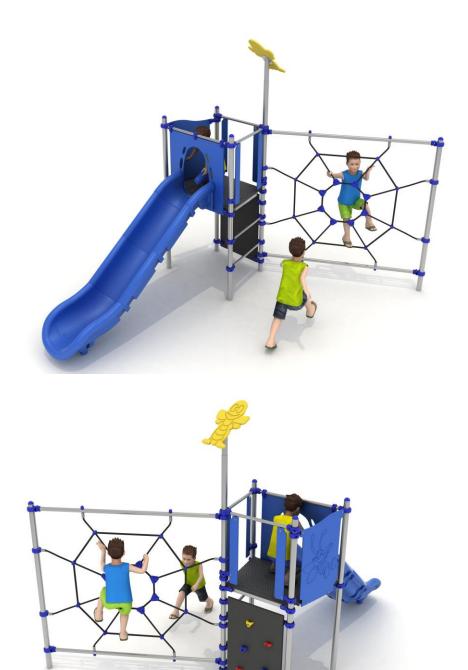

### Set contains:

- 5 poles,
- 1 trapezoidal platform,
- entry ladder,
- climbing wall,
- spider web

- single slide for 120cm platform,
- HPL panel,
- pole caps,
- 1 decorative HPL roof,
- Stainless steel screws and nuts

### Materials:

- 60cm diameter poles with made of stainless steel, quality AISI304,
- Galvanized steel platforms, powder coated with polyester paint, 15mm thickness antiskid HDPE floor,
- Panels and roof 10mm thickness HPL sheets, uv stabilized, made for outside use.
- Slide made of rotomoulded LLDPE,
- · Clamps and connectors made of aluminum casting,
- Stainless steel nuts, screws.