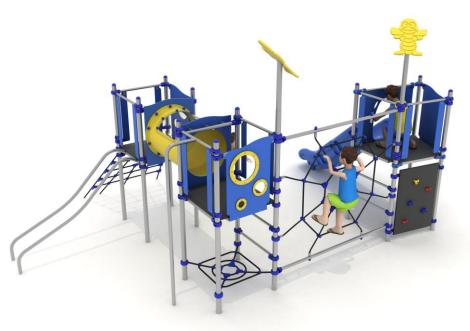

## Set contains:

- 12 poles,
- 1 trapezoidal platform,
- 2 square platforms,
- entry ladder,
- climbing wall,
- entry net,
- spider web,
- mini spider web,

- tube conector,
- single slide for 120cm platform,
- pole slide,
- 3 HPL panels,
- pole caps,
- 2 decorative HPL roofs,
- Stainless steel screws and nuts