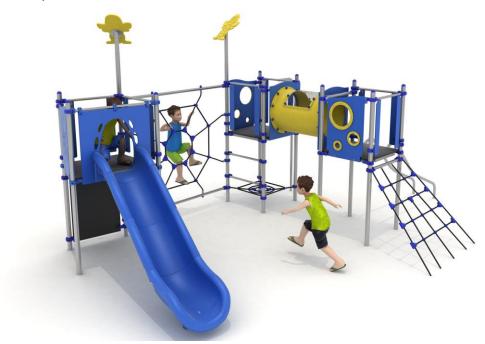

## Set contains:

- 12 poles,
- 1 trapezoidal platform,
- 2 square platforms,
- entry ladder,
- climbing wall,
- entry net,
- spider web,
- mini spider web,

- tube conector,
- single slide for 120cm platform,
- pole slide,
- 3 HPL panels,
- pole caps,
- 2 decorative HPL roofs,
- Stainless steel screws and nuts