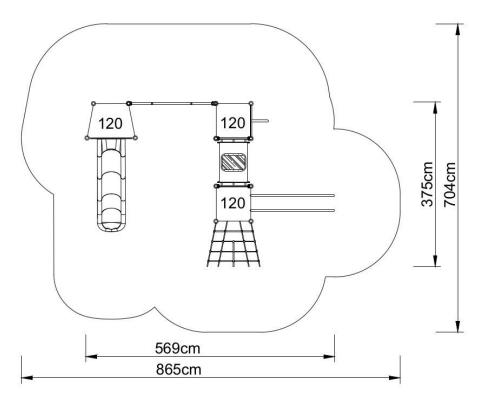

### **Technical data:**

length: 569 cmwidth: 375 cm

platform height: 120 cm, total 250 cm

free fall height: 120 cmfall zone: 865 x 704 cm

safety standard: EN 1176-1:2009; EN 1176-3:2009