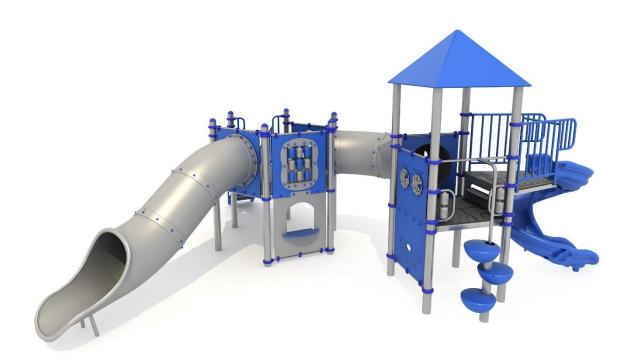

## Playground set FS-PLAY 1610

## The set includes:

- 10 poles,
- 6 triangular platforms,
- 1 square platform,
- 1 trapezoidal platform,
- Entry steps,
- Single spiral slide from the platform 160 cm,
- Tube slide from the platform 120 cm,
- 1 tube connector,
- Educational panels,
- Pole caps,
- 1 hexagonal roof,
- Connecting elements.

## **Materials:**

- Columns with a diameter of Ø114 mm and an axial spacing of 115 cm, made of stainless steel pipes of at least AISI304 class,
- Galvanized steel platforms and powder painted with polyester paints covered with a waterproof non-slip plate.
- 10 mm thick HPL laminate panels with a high UV resistance factor,
- Finishing elements (slides, steps, decorative roofs, etc.) made rotary method of low-density polyethylene - LLDPE, colored by mass,
- Clamps and connectors made of aluminum castings
- Connecting elements, i.e. screws etc. made of stainless steel.