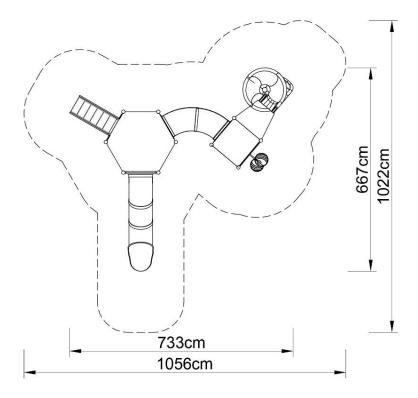

## **Technical data:**

length: 733 cmwidth: 667 cm

platform height: 120, 160 total: 300 cm

free fall height: 120 cm

• fall zone: 1056 x 1022 cm

age range: 5-14

safety standard: EN 1176-1:2017; EN 1176-3:2017