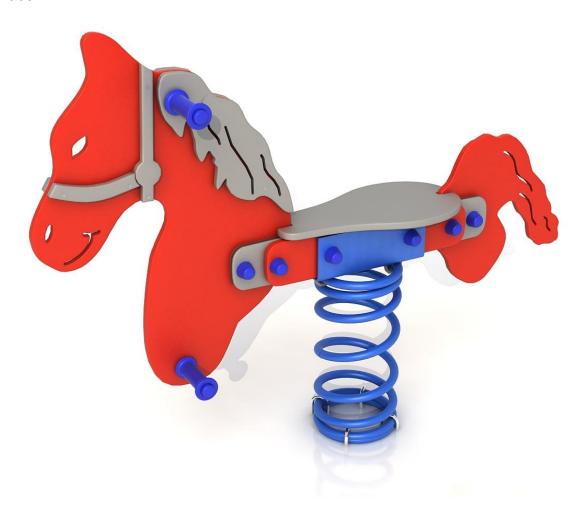

## **ROCKER HORSI DELUXE SA.0002**

Swinging device - seat with handles and leg support, attached at the free end of the spring fixed in the ground. The spring and metal materials are made of powder-coated galvanized steel. Elements made of HDPE board, colored in full mass, which gives complete resistance to discoloration and UV radiation. Connecting elements, i.e. screws, etc. made of stainless steel. Play equipment must be installed on a safe surface.

## **Technical data:**

length: 104cm
width: 26 cm
height: 83 cm
height of the seat: 48 cm
free fall height: 48 cm

• fall zone: 404 x 322 cm

safety standard: EN 1176-1, EN 1176-6

number of users: 1age range: 3-6.

## **Materials:**

- spring and metal materials made of powder-coated galvanized steel,
- panels and seat made of HDPE sheet,
- handles and leg rests made of polyamide plastic,