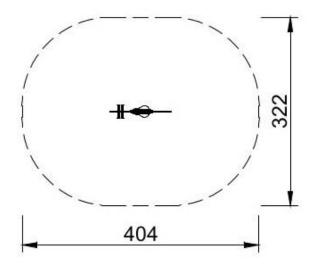

## **Technical data:**

length: 104cm
width: 26 cm
height: 83 cm
height of the seat: 48 cm
free fall height: 48 cm

• fall zone: 404 x 322 cm

safety standard: EN 1176-1, EN 1176-6

number of users: 1age range: 3-6.