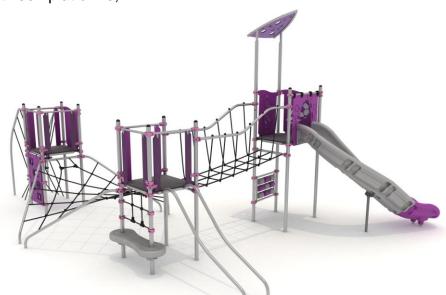

## Playground Set EP–PLAY 8104

## The set includes:

- 12 poles,
- 1 trapezoidal platform,
- 2 square platforms,
- entry step,
- rope bridge,
- rope entry,
- slide of the tubes,
- net between platforms,

- single curved slide from the platform 160 cm,
- educational panels,
- pole caps,
- 1 decorative roof,
- connecting elements.