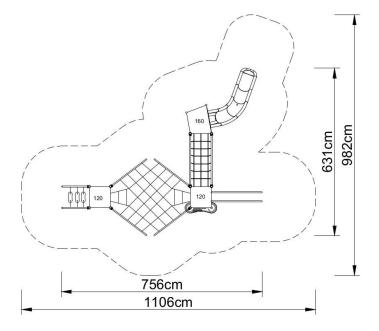

## Technical data:

• length:

- 756 cm
- width: 631cm
- platform height: 120, 160 total 360 cm
- free fall height: 160 cm
  - 1106 x 982 cm
- fall zone: 1106 x 9
  age range: 5-14
- safety standards: EN 1176-1; EN 1176-3