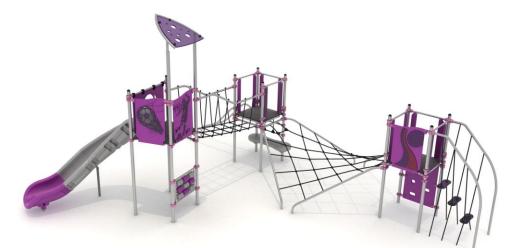

## Playground Set EP–PLAY 8104

## The set includes:

- 12 poles,
- 1 trapezoidal platform,
- 2 square platforms,
- entry step,
- rope bridge,
- rope entry,
- slide of the tubes,
- net between platforms,

- single curved slide from the platform 160 cm,
- educational panels,
- pole caps,
- 1 decorative roof,
- connecting elements.