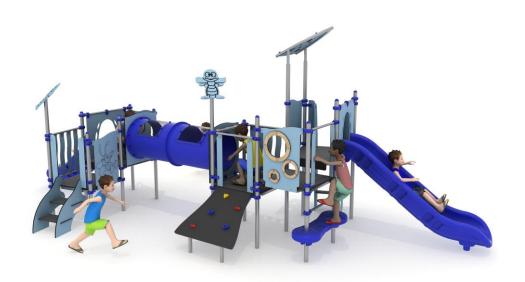

## Playground set HX-PLAY 8211

## The set contains:

- 14 poles,
- 2 trapezoidal platforms,
- 3 square platforms,
- climbing wall,
- tube connectors with windows,
- entry ladder,
- 2 x entry stairs,
- entry step,

- 1 single slide from the platform 120 cm,
- 1 single slide from the platform 80 cm,
- educational panels,
- plugs for posts,
- 3 decorative HPL roofs,
- connecting elements.