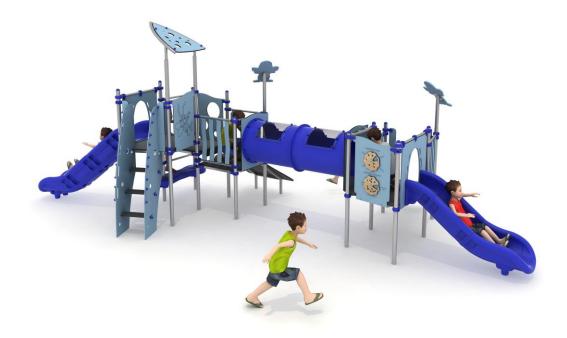

## Playground set HX-PLAY 8211

## The set contains:

- 14 poles,
- 2 trapezoidal platforms,
- 3 square platforms,
- climbing wall,
- tube connectors with windows,
- entry ladder,
- 2 x entry stairs,
- entry step,

- 1 single slide from the platform 120 cm,
- 1 single slide from the platform 80 cm,
- educational panels,
- plugs for posts,
- 3 decorative HPL roofs,
- connecting elements.