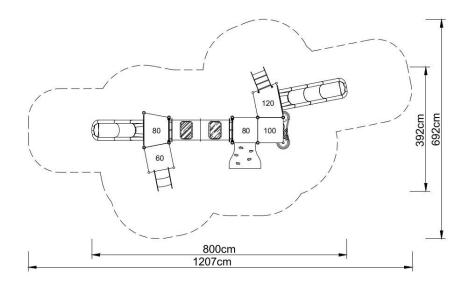

## **Technical data:**

length: 800 cmwidth: 392 cm

platform height: 80, 100, 120, total 320 cm

free fall height: 120 cm

• fall zone: 1207 x 692 cm

age range: 5-14

• safety standards: EN 1176-1; EN 1176-3