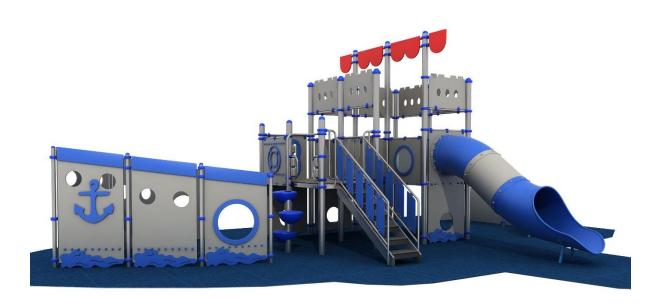

# Playground set FS-PLAY 3010

# The set includes:

- Entrance stairs;
- 5 square platforms;
- Spiral tube slide with a diameter of Ø76cm from the platform H-120cm;
- Entry steps;
- Educational panels.

Finishing elements may differ from those shown in the visualization.

### **Materials:**

- Posts made of stainless steel with a diameter of Ø114 mm and an axial distance of 115 cm finished with plastic plugs,
- galvanized steel platforms and powder painted with polyester paints covered with a waterproof non-slip plate.
- Panels made of HDPE panels resistant to atmospheric conditions;
- clamps for assembling fitness elements, platform elements are made of powdercoated aluminum;
- all fasteners (ie bolts, screws and nuts) are made of stainless steel.
- Set construction based on 29 round posts, square platforms, 10 pcs, triangular platform, 1 pcs, entrance stairs, 3 pcs.