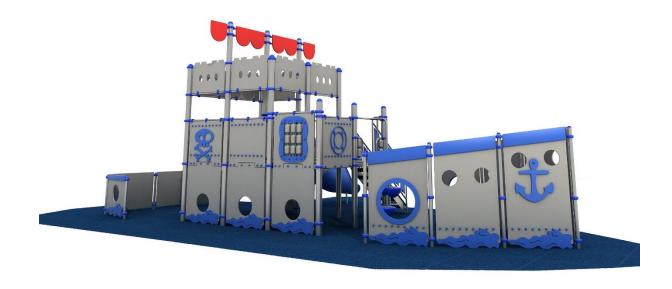

# Playground set FS-PLAY 3010

# The set includes:

- Entrance stairs;
- 5 square platforms;
- Spiral tube slide with a diameter of Ø76cm from the platform H-120cm;
- Entry steps;
- Educational panels.

Finishing elements may differ from those shown in the visualization.

### **Materials:**

- Posts made of stainless steel with a diameter of Ø114 mm and an axial distance of 115 cm finished with plastic plugs,
- galvanized steel platforms and powder painted with polyester paints covered with a waterproof non-slip plate.
- Panels made of HDPE panels resistant to atmospheric conditions;
- clamps for assembling fitness elements, platform elements are made of powdercoated aluminum;
- all fasteners (ie bolts, screws and nuts) are made of stainless steel.
- Set construction based on 29 round posts, square platforms, 10 pcs, triangular platform, 1 pcs, entrance stairs, 3 pcs.