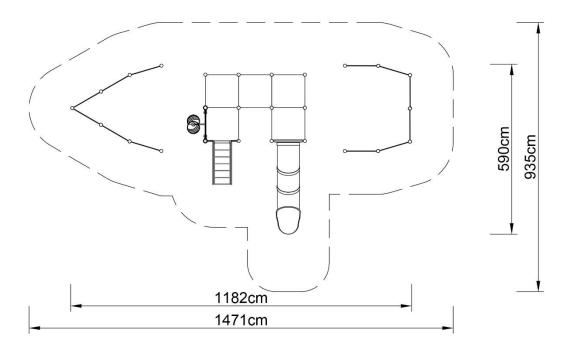

## **Technical data:**

length: 1182 cm,
width: 590 cm,
total height: 400 cm,
free fall height: 20 cm,

• fall zone: 1471 x 935 cm,

safety standards PN-EN 1176-1; PN-EN 1176-3.