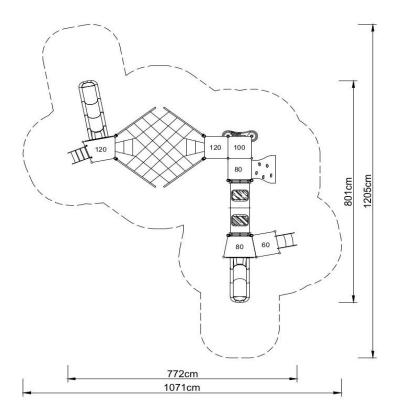

## **Technical data:**

length: 801 cmwidth: 772 cm

• platform height: 60, 80, 100, 120, total 320 cm

free fall height: 120 cm

• fall zone: 1071 x 1205 cm

• age range: 5-12

safety standards: EN 1176-1; EN 1176-3