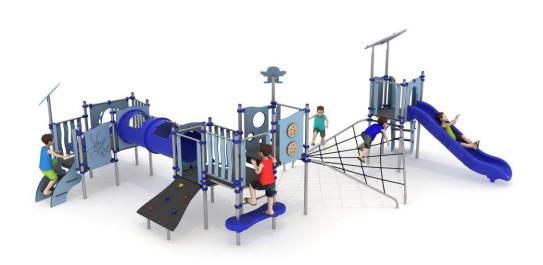

## The set contains:

- 18 poles,
- 2 trapezoidal platforms,
- 4 square platforms,
- climbing wall,
- entry ladder,
- tube connector with windows,
- net between platforms,
- 2 x entry stairs,
- entry step,

- 1 single slide from the platform 80 cm,
- 1 single slide from the platform 120 cm,
- educational panels,
- plugs for posts,
- 3 decorative HPL roofs,
- connecting elements.

## **Technical data:**

length: 801 cmwidth: 772 cm

• platform height: 60, 80, 100, 120, total 320 cm

free fall height: 120 cm

• fall zone: 1071 x 1205 cm

• age range: 5-12

safety standards: EN 1176-1; EN 1176-3