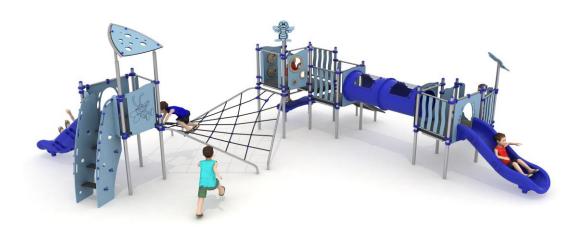

## The set contains:

- 18 poles,
- 2 trapezoidal platforms,
- 4 square platforms,
- climbing wall,
- entry ladder,
- tube connector with windows,
- net between platforms,
- 2 x entry stairs,
- entry step,

- 1 single slide from the platform 80 cm,
- 1 single slide from the platform 120 cm,
- educational panels,
- plugs for posts,
- 3 decorative HPL roofs,
- connecting elements.

## **Technical data:**

length: 801 cmwidth: 772 cm

• platform height: 60, 80, 100, 120, total 320 cm

free fall height: 120 cm

• fall zone: 1071 x 1205 cm

• age range: 5-12

safety standards: EN 1176-1; EN 1176-3