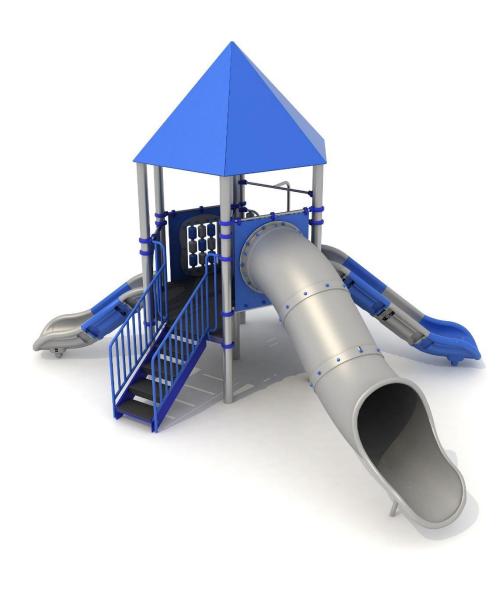

## Playground set FS-PLAY 1537

## The set contains:

- 6 poles,
- 6 triangular plstforms,entrance stairs,
- single straight slide from 80 cm platform,
- single straight slide from 120 cm platform,
- straight tube slide from 120 cm platform
- OX panel and wheels,plugs for poles,
- 1 hexagonal roof,
- connecting elements.

## Materials:

- Columns with a diameter of Ø114 mm and an axial spacing of 115 cm, made of stainless steel pipes of at least AISI304 class,
- Galvanized steel platforms and powder painted with polyester paints covered with a waterproof non-slip plate.
- Panels made of laminate boards for external HPL with a thickness of 10 mm with high resistance to UV radiation,
- Finishing elements (slides, steps, decorative roofs, etc.) made of low-density polyethylene LLDPE, colored by mass,
- · Clamps and connectors made of aluminum castings,
- Connecting elements, i.e. screws etc. made of stainless steel.