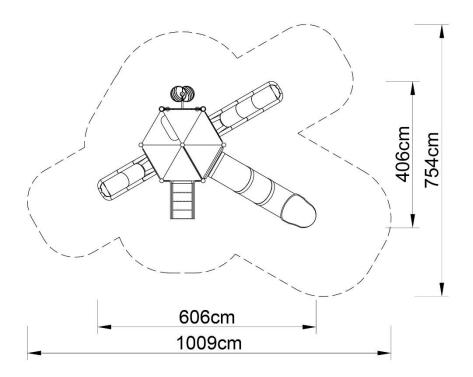

## Technical data:

- length: 606 cm
- width: 406 cm
- height: platform: 80, 120 total 300 cm
- free fall height: 80 cm
- fall zone: 1009 x 754 cm
- age range: 5-14 years.
- safety standards: EN 1176-1; EN 1176-3