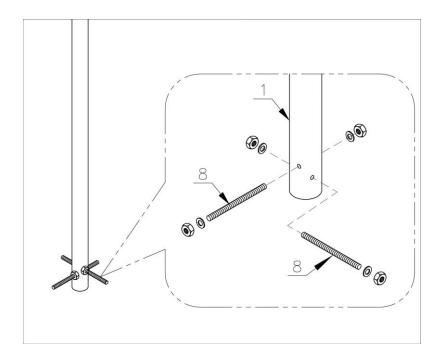

## **Foundation:**

- Dig trenches in the ground for foundations with a depth of 70 cm
- Fixing anchors to the posts. Pass the M8 rods through the holes at the bottom of the poles and turn.