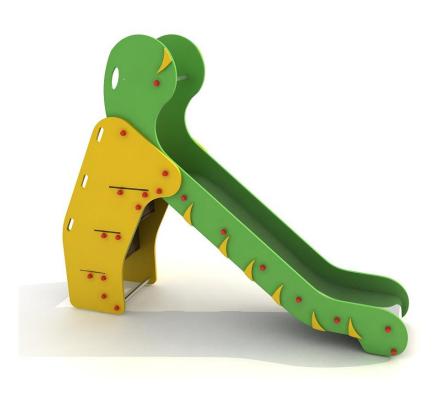

# Playground set PZ.2112

Snake-shaped slide. The sides of the slide are made of the PE-HD plate, resistant to discoloration and UV radiation, the surface of the slide made of stainless steel sheet. Metal elements made of thickly walled steel, triple anti-corrosion and powder coated. Connecting elements, i.e. screws, etc. made of stainless steel. Play equipment must be installed on a secure surface.