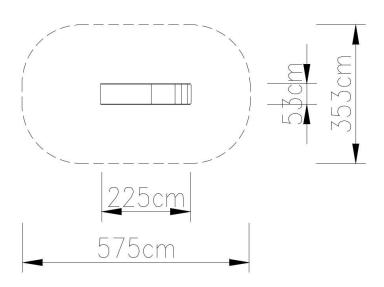

#### **Technical data:**

length:
width:
total height:
free fall height:

225 cm,
53 cm,
175 cm,
90 cm,
575 x 256

• fall zone: 575 x 353 cm,

• safety standards PN-EN 1176-1; PN-EN 1176-3,

• age range: 1-6 years.