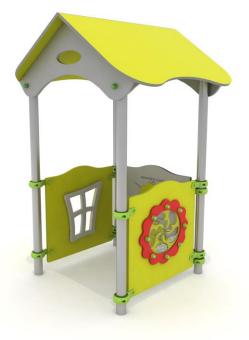

## Playground Set FS-PLAY 5000-16.

A play set consisting of a covered house with panels: moving sands, a mathematical panel and a window. Support elements of the set, such as poles, made of stainless steel. Panels made of HDPE sheet, resistant to atmospheric conditions.