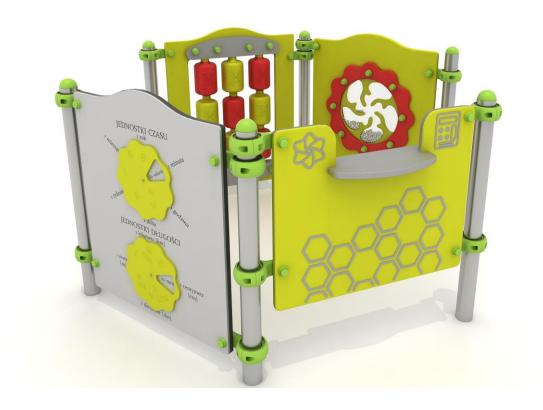

## Playground set FS - PLAY 5000 - 34

Play set consisting of educational panels.

Columns Ø60 mm in diameter are made of stainless steel. Panels made of HDPE panels, resistant to discoloration and UV radiation. Connecting elements, i.e. screws, etc. made of stainless steel.

## **Technical data:**

• Device category: freestanding play devices

Dimensions: 198 x 172 x 80 cm
Minimum square area: 472 x 503 cm
Safety standards: PN-EN 1176-1;
Age range: 2-6 years

## Materials:

- metal elements made of stainless steel, showing high resistance to weather conditions, discoloration in UV rays,
- Panels made of HDPE panels resistant to UV discoloration,

| Security:                                    |  |
|----------------------------------------------|--|
| Security.                                    |  |
| • stainless steel,                           |  |
| • stainless steel, • stainless steel screws. |  |
| • Stairliess steel screws.                   |  |
|                                              |  |
|                                              |  |
|                                              |  |
|                                              |  |
|                                              |  |
|                                              |  |
|                                              |  |
|                                              |  |
|                                              |  |
|                                              |  |
|                                              |  |
|                                              |  |
|                                              |  |
|                                              |  |
|                                              |  |
|                                              |  |
|                                              |  |
|                                              |  |
|                                              |  |
|                                              |  |
|                                              |  |
|                                              |  |
|                                              |  |
|                                              |  |
|                                              |  |
|                                              |  |
|                                              |  |
|                                              |  |
|                                              |  |
|                                              |  |
|                                              |  |
|                                              |  |
|                                              |  |
|                                              |  |
|                                              |  |
|                                              |  |
|                                              |  |
|                                              |  |
|                                              |  |
|                                              |  |
|                                              |  |
|                                              |  |
|                                              |  |
|                                              |  |
|                                              |  |
|                                              |  |
|                                              |  |
|                                              |  |
|                                              |  |