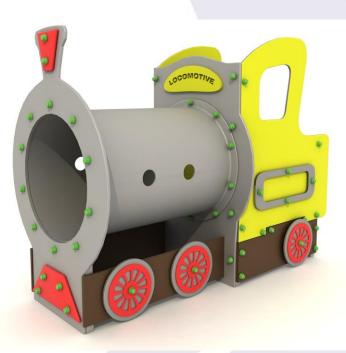

## Locomotive PZ.2152

Set Locomotive. Supporting elements of the set made of stainless steel. Plastic panels made of HDPE sheet. The columns are finished with plastic plugs. The set is equipped with a tube passage. The finishing elements may differ from presented in the visualization.