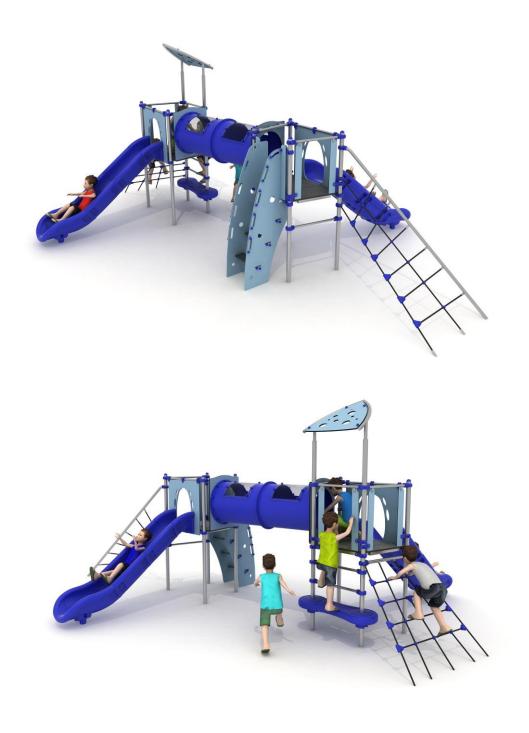

## Playground set HX-PLAY 8207

## The set includes:

- 8 poles,
- 2 trapezoidal platforms,
- climbing wall,
- tube connectors with windows,
- entry ladder,
- entry net,
- net twist type,
- entry stairs,

- entry step,
- 2 single slides from the platform 120 cm,
- educational panels,
- pole caps,
- 1 HPL decorative roof,
- connecting elements.

## **Materials:**

- $\bullet$  poles with a diameter of Ø 60 mm and an axial spacing of 80 cm, made of stainless steel pipes of at least AISI304 class,
- galvanized steel platforms, powder coated with polyester paints, covered with a waterproof anti-skid plate,
- panels made of laminated HPL boards for outdoor use with a thickness of 10 mm with a high coefficient of resistance to UV radiation,
- finishing elements (steps, slides) made by rotary method of low-density polyethylene LLDPE colored in mass,
- clamps and connectors made of aluminum,
- connecting elements, i.e. screws etc. made of stainless steel.