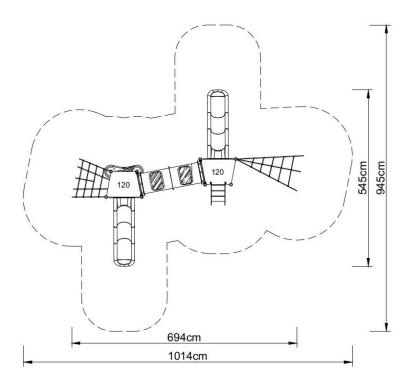

## **Technical data:**

length: 694 cmwidth: 545 cm

platform height: 120, total 320 cm

free fall height: 120 cm

fall zone: 1014 x 945 cm

age range: 5-14

• safety standards: EN 1176-1; EN 1176-3