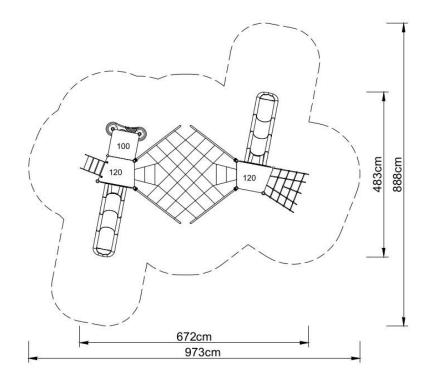

## **Technical data:**

- 672 cm length:
  - 483 cm
- width: platform height: 100, 120, total 320 cm
- free fall height: 120 cm
- fall zone: 973 x 888 cm
- 5-14 age range:
- safety standard: EN 1176-1; EN 1176-3