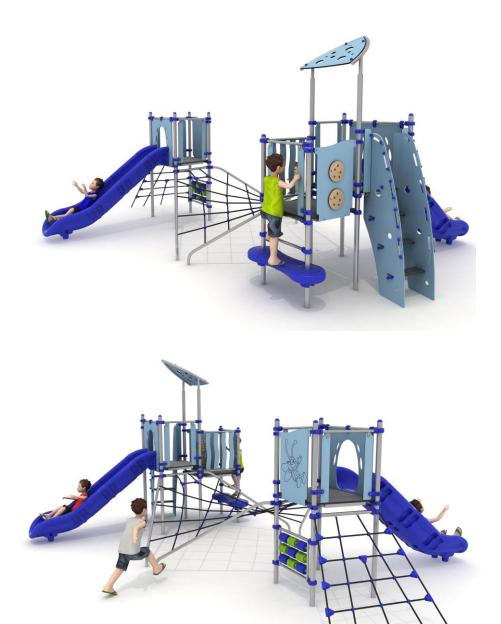

## Playground set HX–PLAY 8208

## The set contains:

- 14 poles,
- 2 trapezoidal platforms,
- 1 square platform,
- net between platforms,
- entry net,
- entry stairs,
- entry step,

- 2 single slides from the platform 120 cm,
- educational panels,
- pole caps,
- 1 HPL decorative roof,
- connecting elements.

## Materials:

• poles with a diameter of Ø 60 mm and an axial spacing of 80 cm, made of stainless steel pipes of at least AISI304 class,

• galvanized steel platforms, powder coated with polyester paints, covered with a waterproof anti-skid plate,

• panels made of laminated HPL boards for outdoor use with a thickness of 10 mm with a high coefficient of resistance to UV radiation,

• finishing elements (steps, slides) made by rotary method of low-density polyethylene - LLDPE colored in mass,

- clamps and connectors made of aluminum,
- connecting elements, i.e. screws etc. made of stainless steel.