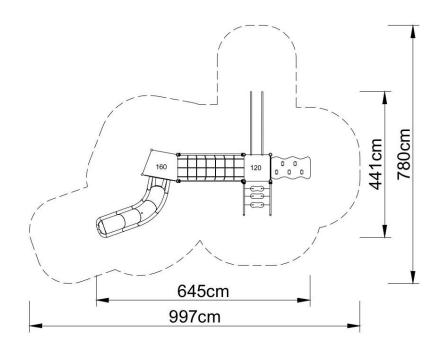

## **Technical data:**

- length:
- width:

- 645 cm
- 441 cm 120, 160 total 360 cm platform height:
- free fall height:
  - 160 cm fall zone:
    - 997 x 780 cm
- age range 5-14
- safety standards: EN 1176-1; EN 1176-3