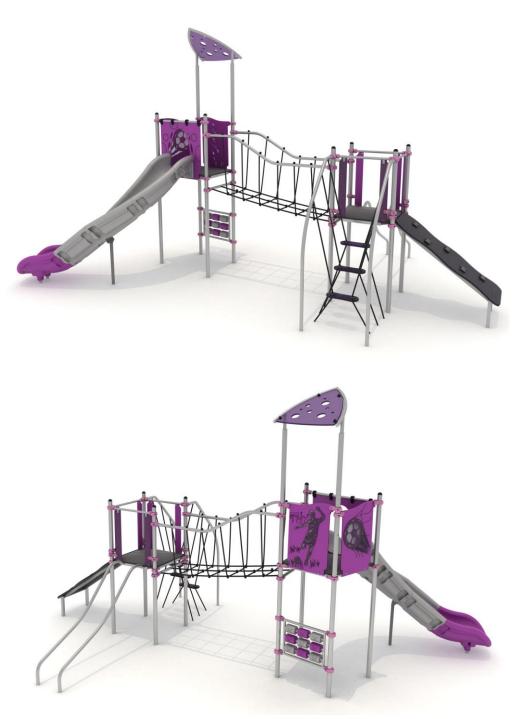

## Playground Set EP–PLAY 8102

## The set includes:

- 8 poles,
- 1 trapezoidal platform,
- 1 square platform,
- climbing wall,
- rope bridge,
- entry rope,
- slide of the tubes,

- single curved slide from the platform 160 cm,
- educational panels,
- pole caps,
- 1 decorative roof,
- connecting elements.

## Materials:

• Poles with a diameter of Ø 60 mm and an axial distance of 80 cm, made of stainless steel pipes of at least AISI304 class,

• galvanized steel platforms, powder-coated with polyester paints, covered with a waterproof anti-skid plate.

• panels made of HDPE, 12 mm thick, with a high coefficient of resistance to UV radiation,

• finishing elements (steps, slides) made by rotary method of low-density polyethylene - LLDPE, colored in mass,

- · clamps and connectors made of aluminium cast,
- Connecting elements, i.e. bolts etc. made of stainless steel.