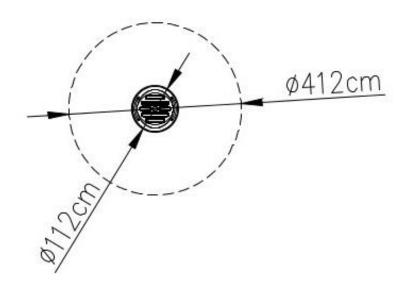

### **Technical data:**

diameter: 112 cm
height: 155 cm
Fall zone: Ø412 cm
safety standard: EN-1176-2