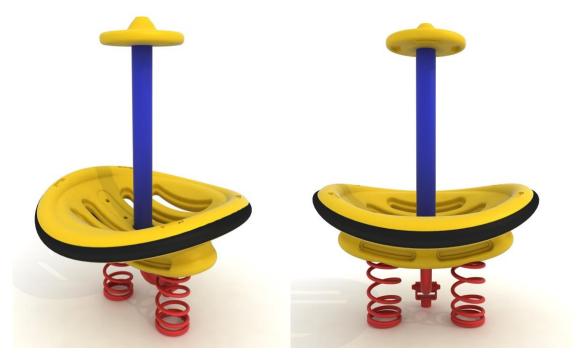

#### **FACE TO FACE DANCER - SAK.6015**

A swing device designed for two people for public playgrounds. The device consists of a seat, a post with a steering wheel and two springs.

The seat is created in a modern rotomolding technology from LLDPE material. As a result, it's resistant to weather conditions and UV radiation.

Safety is ensured by fixing rubber bumpers made of EPDM material around the circumference of the seat. Available colors: yellow, blue, red, green.

**PLAY SYSTEMS** Sp. z o.o. www.playsystems.eu