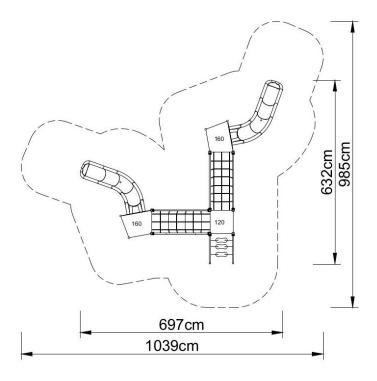

## **Technical data:**

length: 697 cmwidth: 632 cm

platform height: 120, 160 total 360 cm

free fall height: 160 cm

fall zone: 1039 x 985 cm

age range: 5-14

safety standards: EN 1176-1; EN 1176-3