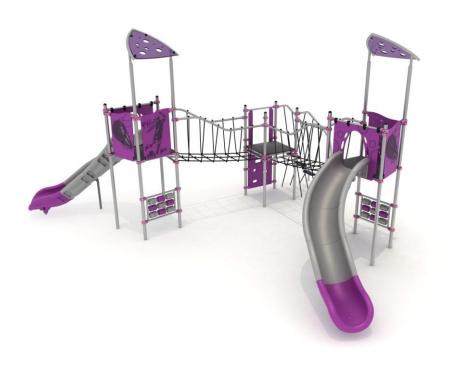

## Playground set EP-PLAY 8108

## The set includes:

- 12 poles,
- 2 trapezoidal platforms,
- 1 square platform,
- climbing wall,
- 2 rope bridges,
- rope entry,

- 2 single torsion slides from the platform 160 cm
- educational panels,
- pole caps,
- 2 decorative roofs,
- connectiong elements.