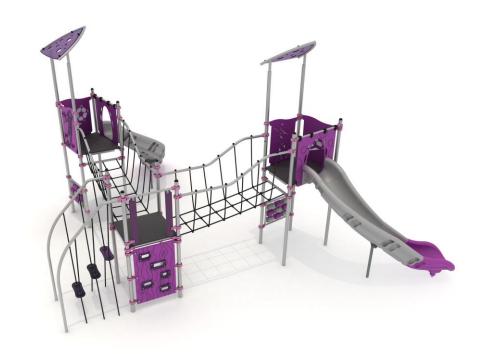

## Playground set EP-PLAY 8108

## The set includes:

- 12 poles,
- 2 trapezoidal platforms,
- 1 square platform,
- climbing wall,
- 2 rope bridges,
- rope entry,

- 2 single torsion slides from the platform 160 cm
- educational panels,
- pole caps,
- 2 decorative roofs,
- connectiong elements.