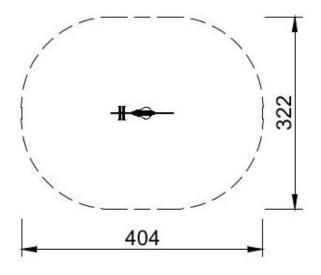

## **Technical data:**

length: 87 cm
width: 26 cm
height: 75 cm
height of the seat: 48 cm
free fall height: 48 cm

• fall zone: 404 x 322 cm

• safety standard: EN 1176-1, EN 1176-6

number of users: 1age range: 3-6