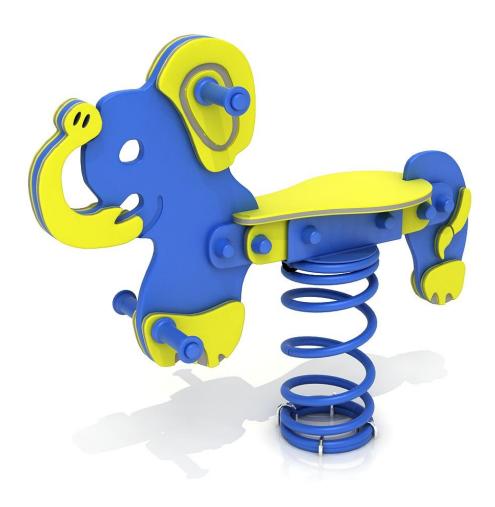

## **ROCKER ELEPHANTI DELUXE SA.0003**

Swinging device - seat with handles and leg support, attached at the free end of the spring fixed in the ground. The spring and metal materials are made of powder-coated galvanized steel. Elements made of HDPE board, colored in full mass, which gives complete resistance to discoloration and UV radiation. Connecting elements, i.e. screws, etc. made of stainless steel. Play equipment must be installed on a safe surface.

## **Technical data:**

length: 87 cm
width: 26 cm
height: 75 cm
height of the seat: 48 cm
free fall height: 48 cm

• fall zone: 404 x 322 cm

• safety standard: EN 1176-1, EN 1176-6

number of users: 1age range: 3-6

## **Materials:**

- spring and metal materials made of powder-coated galvanized steel,
- panels and seat made of HDPE sheet,
- handles and leg rests made of polyamide plastic.