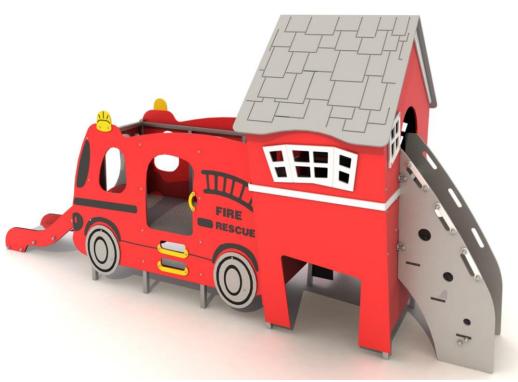

## PZ.2165 Fire-station

A playground set imitating a fire station, with a slide, stairs, and a roofed house.

The load-bearing elements of the set, such as poles, are made of powder-coated galvanized steel.

Panels made of HDPE plates resistant to weather conditions.

## **Materials:**

- metal elements made of steel triple protected against corrosion by hot-dip galvanizing, chromating and powder painting with a polyester coating, ensuring high resistance to weather conditions and discoloration in UV rays,
- finishing elements (panels) made of HDPE plates resistant to discoloration in UV rays,
- slide made of stainless steel, with sides made of HDPE plates resistant to discoloration in UV rays,