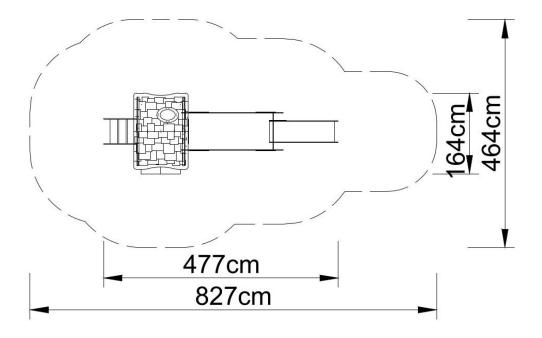

## **Technical data:**

length: 477 cmwidth: 164 cmheight: 200 cm

• required area: 827 x 464 cm

• compliance with standards: PN-EN 1176-1; PN-EN 1176-3