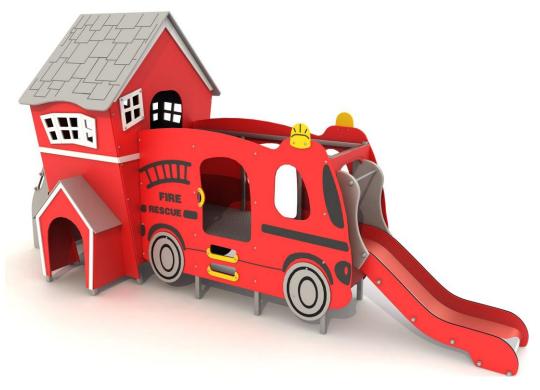

## PZ.2165 Fire-station

A playground set imitating a fire station, with a slide, stairs, and a roofed house.

The load-bearing elements of the set, such as poles, are made of powder-coated galvanized steel.

Panels made of HDPE plates resistant to weather conditions.

## **Materials:**

- metal elements made of steel triple protected against corrosion by hot-dip galvanizing, chromating and powder painting with a polyester coating, ensuring high resistance to weather conditions and discoloration in UV rays,
- finishing elements (panels) made of HDPE plates resistant to discoloration in UV rays,
- slide made of stainless steel, with sides made of HDPE plates resistant to discoloration in UV rays,