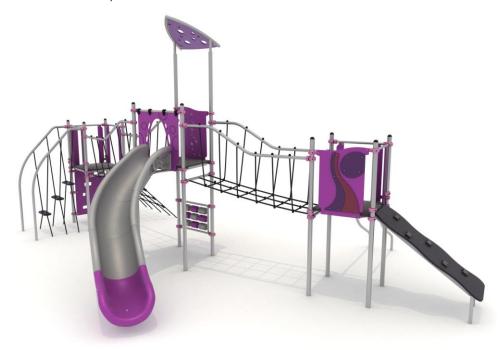

## The set includes:

- 12 poles,
- 1 trapezoidal platform,
- 2 square platforms,
- climbing wall,
- inclined climbing wall,
- 2 rope bridges,
- rope entry,
- slide of the tubes,

- entry net,
- single curved slide from the platform 160 cm,
- educational panels,
- pole caps,
- 1 decorative roof,
- connecting elements.

## **Technical data:**

length: 811 cmwidth: 513 cm

platform height: 120, 160 total 360 cm

• free fall height: 160 cm

• fall zone: 1114 x 869 cm

• age range: 5-14

• safety standards: EN 1176-1; EN 1176-3

## **Materials:**

- $\bullet$  Poles with a diameter of Ø 60 mm and an axial distance of 80 cm, made of stainless steel pipes of at least AISI304 class,
- galvanized steel platforms, powder-coated with polyester paints, covered with a waterproof anti-skid plate.
- panels made of HDPE, 12 mm thick, with a high coefficient of resistance to UV radiation,
- finishing elements (steps, slides) made by rotary method of low-density polyethylene LLDPE, colored in mass,
- · clamps and connectors made of aluminium cast,
- Connecting elements, i.e. bolts etc. made of stainless steel.