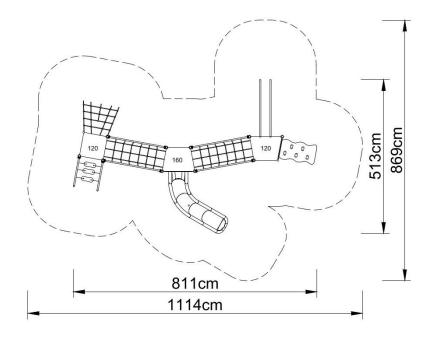

## **Technical data:**

length: 811 cmwidth: 513 cm

platform height: 120, 160 total 360 cm

• free fall height: 160 cm

• fall zone: 1114 x 869 cm

• age range: 5-14

• safety standards: EN 1176-1; EN 1176-3