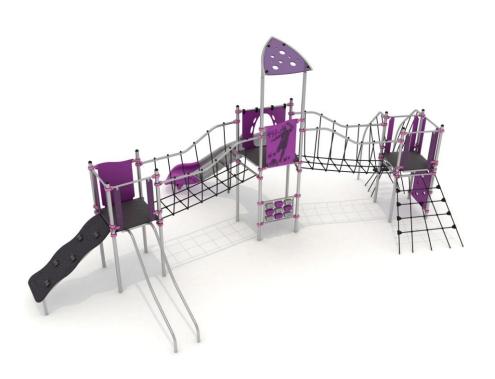

## The set includes:

- 12 poles,
- 1 trapezoidal platform,
- 2 square platforms,
- climbing wall,
- inclined climbing wall,
- 2 rope bridges,
- rope entry,
- slide of the tubes,

- entry net,
- single curved slide from the platform 160 cm,
- educational panels,
- pole caps,
- 1 decorative roof,
- connecting elements.

## **Technical data:**

length: 811 cmwidth: 513 cm

platform height: 120, 160 total 360 cm

• free fall height: 160 cm

• fall zone: 1114 x 869 cm

• age range: 5-14

• safety standards: EN 1176-1; EN 1176-3

## **Materials:**

- $\bullet$  Poles with a diameter of Ø 60 mm and an axial distance of 80 cm, made of stainless steel pipes of at least AISI304 class,
- galvanized steel platforms, powder-coated with polyester paints, covered with a waterproof anti-skid plate.
- panels made of HDPE, 12 mm thick, with a high coefficient of resistance to UV radiation,
- finishing elements (steps, slides) made by rotary method of low-density polyethylene LLDPE, colored in mass,
- · clamps and connectors made of aluminium cast,
- Connecting elements, i.e. bolts etc. made of stainless steel.