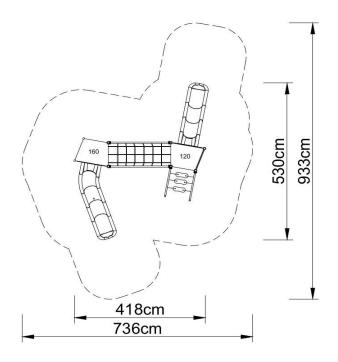

## **Technical data:**

length: 418 cmwidth: 530 cm

platform height: 120, 160 total 360 cm

free fall height: 160 cm

fall zone: 736 x 933 cm

• age range: 5-14

• safety standards: EN 1176-1; EN 1176-3