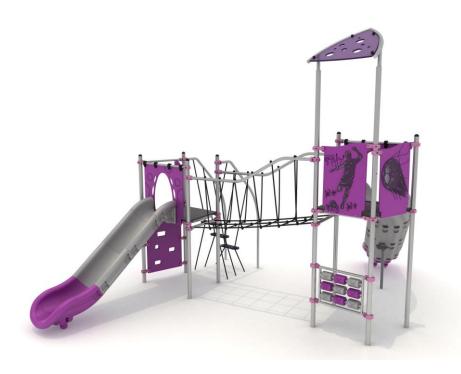

## The set includes:

- 8 poles,
- 2 trapezoidal platforms,
- climbing wall,
- rope bridge,
- entry rope,
- single straight slide from the platform 120 cm,
- single curved slide from the platform 160 cm,
- educational panels,
- pole caps,
- 1 decorative roof,
- connecting elements.