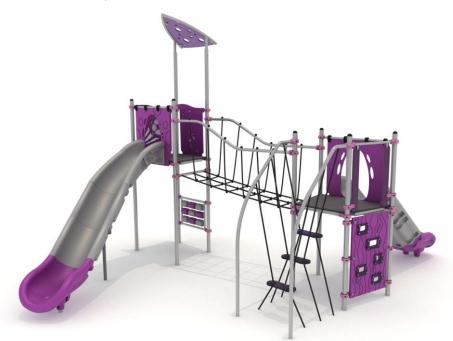

## The set includes:

- 8 poles,
- 2 trapezoidal platforms,
- climbing wall,
- rope bridge,
- entry rope,
- single straight slide from the platform 120 cm,
- single curved slide from the platform 160 cm,
- educational panels,
- pole caps,
- 1 decorative roof,
- connecting elements.